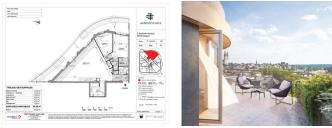

# INFORMATION

| Town:          | Angers         |
|----------------|----------------|
| Department:    | Maine-et-Loire |
| Bed:           | 2              |
| Bath:          | I              |
| Floor:         | 84 m2          |
| Outside Space: | 25 m2          |

### IN BRIEF

ARBORESCENCE Delivery 4T 2023