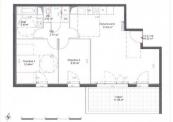

## DESCRIPTION

Living room / kitchen 31.8m2 bedroom 1 2.4m2 bedroom 2 9.55m2 loggia 10.27m2 indoor parking

-----

Information about risks to which this property is exposed is available on the Géorisques website : https://www.georisques.gouv.fr