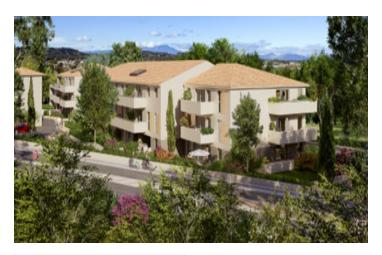

### IN BRIEF

VEFA residence, eligible for the Pinel scheme Morrières les Avignon, in a quiet area, the residence extends over a large area of 5,000 m², decorated with landscaped gardens and green spaces. Its three small buildings display contemporary architecture. The entire residence thus elegantly integrates into the residential environment of the district, while offering you the privacy of an unspoiled address. Each apartment has a terrace or a small private garden, offering pleasant unobstructed views of the shared spaces of the residence.