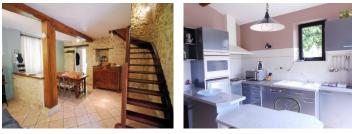

#### DESCRIPTION

The first house on two floors (140m2) consists of a large living/dining room (36m2) with open fire place and access to a nice terrace, an open kitchen, a shower room (10m2), a dressing room, a separate toilet and a bedroom (13m2) on the ground floor.

without fees

On the first floor there are two bedrooms (17 - 28m2), one of which can easily be divided into two bedrooms, a nice landing (12m2) and a shower room (4m2).

The central heating is gas (above ground tank) and the stove is wood burning.

In an annex building there is a boiler room/laundry room (14m2).

The second house (106m2) on two floors has been recently renovated and has 3 bedrooms.

The ground floor consists of a living/dining room (39m2) with wood stove, a large covered terrace (8m2), a fully equipped kitchen (11m2), a bathroom (10m2) with a laundry area and a toilet and a bedroom (19m2).