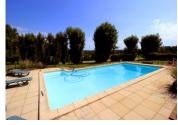

## IN BRIEF

Two charming Perigourdine houses near all shops (1km). Very well located and without nuisance with a magnificent view on the countryside. The houses are surrounded by fields and walnut trees (organic farming). The first house of 3 bedrooms does not require any work. The central heating is gas (above ground tank) with a wood stove. The second house has been recently renovated and has 3 bedrooms. Electric heating and a wood stove. Nearby there is a nice secure and well exposed swimming pool. A small additional building can be converted into a house or a gîte and already has a nice covered terrace. The furniture can be integrated in the sale. Possibility to buy up to 4.5 hectares of land in addition.

On the first floor there are two bedrooms (10 - 15m2) and a shower room.

Electric heating and a wood stove. Private garden with small stone storage room.

A beautiful secured swimming pool and 4 old horse boxes (80m2) with a covered terrace complete the place.