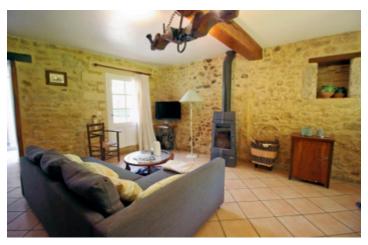

#### DESCRIPTION

The first house on two floors (140m2) consists of a large living/dining room (36m2) with open fire place and access to a nice terrace, an open kitchen, a shower room (10m2), a dressing room, a separate toilet and a bedroom (13m2) on the ground floor.

In an annex building there is a boiler room/laundry room (14m2).

The second house (106m2) on two floors has been recently renovated and has 3 bedrooms.

The ground floor consists of a living/dining room (39m2) with wood stove, a large covered terrace (8m2), a fully equipped kitchen (11m2), a bathroom (10m2) with a laundry area and a toilet and a bedroom (19m2).