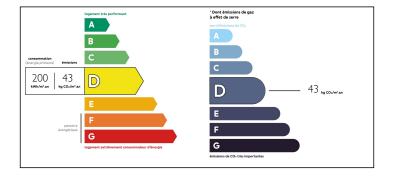

ath:       | 6        |
| Floor:      | 247 m2   |
| Plot Size:  | 5500 m2  |

## IN BRIEF

Two charming Perigourdine houses near all shops (1km). Very well located and without nuisance with a magnificent view on the countryside. The houses are surrounded by fields and walnut trees (organic farming). The first house of 3 bedrooms does not require any work. The central heating is gas (above ground tank) with a wood stove. The second house has been recently renovated and has 3 bedrooms. Electric heating and a wood stove. Nearby there is a nice secure and well exposed swimming pool. A small additional building can be converted into a house or a gîte and already has a nice covered terrace. The furniture can be integrated in the sale. Possibility to buy up to 4.5 hectares of land in addition.



NB. Quoted prices relate to euro transactions. Fluctuations in exchange rates are not the responsibility of the agency or those representing it. The agency and its representatives are not authorised to make or give guarantees relating to the property. These particulars do not form part of any contract but are to be taken as a general representation of the property. Any areas, measurements or distances are approximate. Text, photographs and plans, where applicable, are for guidance only. Leggett and its representatives have not tested services, equipment or facilities and cannot guarantee the same.

Particulars for off-plan purchases are intended as a guide only. Final finishes to the property may vary. Purchasers are advised to engage a solicitor to check the plans and specifications as