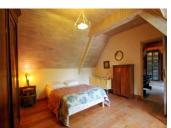

without fees

On the first floor there are two bedrooms (17 - 28m2), one of which can easily be divided into two bedrooms, a nice landing (12m2) and a shower room (4m2).

The central heating is gas (above ground tank) and the stove is wood burning.

On the first floor there are two bedrooms (10 - 15m2) and a shower room.

Electric heating and a wood stove. Private garden with small stone storage room.

A beautiful secured swimming pool and 4 old horse boxes (80m2) with a covered terrace complete the place.