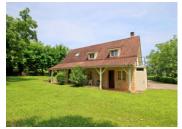

In an annex building there is a boiler room/laundry room (14m2).

The second house (106m2) on two floors has been recently renovated and has 3 bedrooms.

The ground floor consists of a living/dining room (39m2) with wood stove, a large covered terrace (8m2), a fully equipped kitchen (11m2), a bathroom (10m2) with a laundry area and a toilet and a bedroom (19m2).

On the first floor there are two bedrooms (10 - 15m2) and a shower room.

Electric heating and a wood stove. Private garden with small stone storage room.

A beautiful secured swimming pool and 4 old horse boxes (80m2) with a covered terrace complete the place.