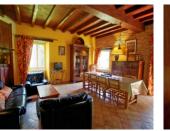

#### DESCRIPTION

The first house on two floors (140m2) consists of a large living/dining room (36m2) with open fire place and access to a nice terrace, an open kitchen, a shower room (10m2), a dressing room, a separate toilet and a bedroom (13m2) on the ground floor.

without fees

On the first floor there are two bedrooms (17 - 28m2), one of which can easily be divided into two bedrooms, a nice landing (12m2) and a shower room (4m2).

The central heating is gas (above ground tank) and the stove is wood burning.