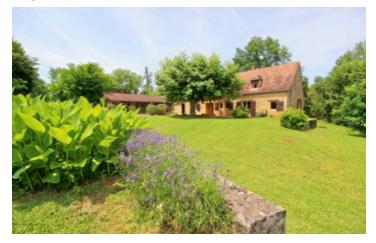

## IN BRIEF

Two charming Perigourdine houses near all shops (1km). Very well located and without nuisance with a magnificent view on the countryside. The houses are surrounded by fields and walnut trees (organic farming). The first house of 3 bedrooms does not require any work. The central heating is gas (above ground tank) with a wood stove. The second house has been recently renovated and has 3 bedrooms. Electric heating and a wood stove. Nearby there is a nice secure and well exposed swimming pool. A small additional building can be converted into a house or a gîte and already has a nice covered terrace. The furniture can be integrated in the sale. Possibility to buy up to 4.5 hectares of land in addition.

#### DESCRIPTION

The first house on two floors (140m2) consists of a large living/dining room (36m2) with open fire place and access to a nice terrace, an open kitchen, a shower room (10m2), a dressing room, a separate toilet and a bedroom (13m2) on the ground floor.