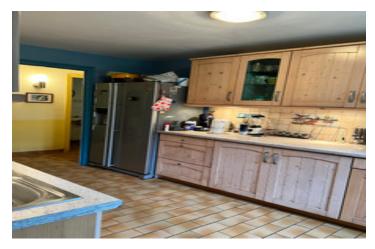

### DESCRIPTION

The ground floor is built over the basement garage and cellar. It consists of a kitchen with fitted units, a sitting room, the main double bedroom, also a shower room and separate WC. On the top floor there are another two bedrooms.

### HOUSE 71m2 GROUND FLOOR

Entrance hall 4,71m2

Living room. 21,6m2 (access to 1st floor, door to terrace balcony, access to basement, chimney with insert woodburner, dual aspect windows)

Kitchen 10m2 (range of fitted base and wall units, tiled floor, front aspect, door to terrace balcony)