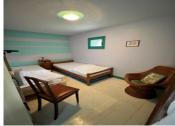

### DESCRIPTION

The ground floor is built over the basement garage and cellar. It consists of a kitchen with fitted units, a sitting room, the main double bedroom, also a shower room and separate WC. On the top floor there are another two bedrooms.

#### IST FLOOR

Landing with loft access 1,5m2

Bedroom 2 - 8,31m2 (front aspect)

Bedroom 3 - 9,9m2 (rear aspect)

BASEMENT 56m2 total

Garage 32m2 with sliding door

Laundry area

Store room 24m2