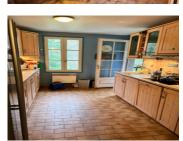

### DESCRIPTION

The ground floor is built over the basement garage and cellar. It consists of a kitchen with fitted units, a sitting room, the main double bedroom, also a shower room and separate WC. On the top floor there are another two bedrooms.

### HOUSE 71m2 GROUND FLOOR

Entrance hall 4,71m2

Living room. 21,6m2 (access to 1st floor, door to terrace balcony, access to basement, chimney with insert woodburner, dual aspect windows)

Kitchen 10m2 (range of fitted base and wall units, tiled floor, front aspect, door to terrace balcony)