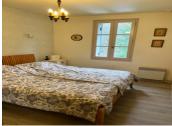

### DESCRIPTION

The ground floor is built over the basement garage and cellar. It consists of a kitchen with fitted units, a sitting room, the main double bedroom, also a shower room and separate WC. On the top floor there are another two bedrooms.

Bedroom I - 10m2 (front aspect, fitted wardrobe)

Separate WC 1,29m2

Shower room 3,32m2 (shower cubicle, hand basin, rear aspect)

Loft access

Wrap around balcony