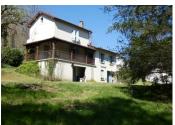

### DESCRIPTION

The ground floor is built over the basement garage and cellar. It consists of a kitchen with fitted units, a sitting room, the main double bedroom, also a shower room and separate WC. On the top floor there are another two bedrooms.

The house is sold with over 1,36 acres of lawns and woodland which stretch down to the river Isle. The house would make a great family home, given its situation, close to shops and schools and would be as easy suited for a lock-up and leave.