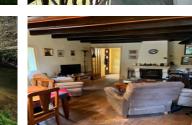

### HOUSE 71m2 GROUND FLOOR

Entrance hall 4,71m2

Living room. 21,6m2 (access to 1st floor, door to terrace balcony, access to basement, chimney with insert woodburner, dual aspect windows)

Kitchen 10m2 (range of fitted base and wall units, tiled floor, front aspect, door to terrace balcony)