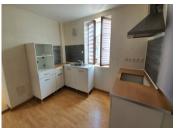

#### IN BRIEF

Investment property comprising 5 apartments, 4 of which have two bedrooms (including 2 with terrace) and I one-bedroom apartment. All the apartments are equipped with kitchens. No major works to be planned for; roof redone in 2007 and facade in 2015 and 2017. Rental income of 22 870€ /year once local property tax is deducted.