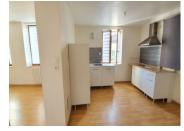

#### IN BRIEF

Investment property comprising 5 apartments, 4 of which have two bedrooms (including 2 with terrace) and I one-bedroom apartment. All the apartments are equipped with kitchens. No major works to be planned for; roof redone in 2007 and facade in 2015 and 2017. Rental income of 22 870€ /year once local property tax is deducted.