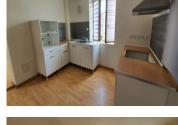

#### IN BRIEF

Investment property comprising 5 apartments, 4 of which have two bedrooms (including 2 with terrace) and I one-bedroom apartment. All the apartments are equipped with kitchens. No major works to be planned for; roof redone in 2007 and facade in 2015 and 2017. Rental income of 22 870€ /year once local property tax is deducted.