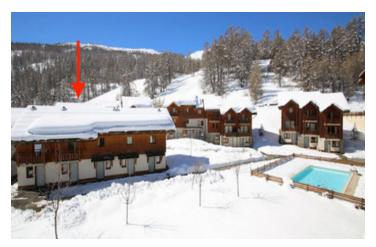

### DESCRIPTION

The Property....

Le Parc Aux Etoilles is a well maintained ski residence made up of apartments and terraced chalets.

It is located on the piste that descends to Puy 1600. Here we have a lovely 2 bedroom terraced chalet which can sleep up to 6 comfortably. On the lower floor is a kitchen that opens on to the dining room / lounge which has a bay window looking out on the private terrace.

is a sauna and shower facility.

The property comes with covered parking.

The piste side location of this property make it an ideal rental investment.

The Area...

Puy Saint Vincent 1800 has the highest residences in the ski domain. It is right beside the Clot D'Aval piste and the Parc aux Etoilles is located right beside it.