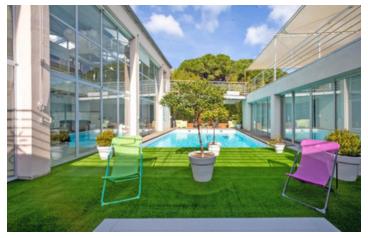

## IN BRIEF

Inspired by californian architecture, this property of 350 m2, is situated below the village of ramatuelle and a couple of kilometres from the famous beach of pampelonne, it consists of two connected buildings with the main room of 144 m2 with six meters ceiling height and glass windows leading to a teak terrace and large heated pool. two appartments, sauna, hammam and small garden. a third appartement on the mezzanine with access to a solarium of 76 m2, as the loft is situated in an industriel zone it needs to incorporate a commercial activity, the current owner has created a pilates studio with a physiotherapist clinic, ideal for commercial sports activities combined with housing and offices.

## DESCRIPTION

Inspired by Californian architecture, this property of  $350 \text{ m}^2$ , is situated below the village of Ramatuelle and a only a couple of kilometres from the famous beach of Pampelonne.

It consists of two connected buildings with the main room of  $144 \text{ m}^2$  with six meters ceiling height and glass windows leading to a teak terrace and large heated pool.

Two appartments, sauna, hammam and small garden.