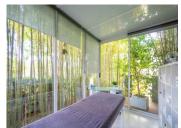

## IN BRIEF

Inspired by californian architecture, this property of 350 m2, is situated below the village of ramatuelle and a couple of kilometres from the famous beach of pampelonne, it consists of two connected buildings with the main room of 144 m2 with six meters ceiling height and glass windows leading to a teak terrace and large heated pool. two appartments, sauna, hammam and small garden. a third appartement on the mezzanine with access to a solarium of 76 m2, as the loft is situated in an industriel zone it needs to incorporate a commercial activity, the current owner has created a pilates studio with a physiotherapist clinic, ideal for commercial sports activities combined with housing and offices.

It consists of two connected buildings with the main room of  $144 \text{ m}^2$  with six meters ceiling height and glass windows leading to a teak terrace and large heated pool.

Two appartments, sauna, hammam and small garden.