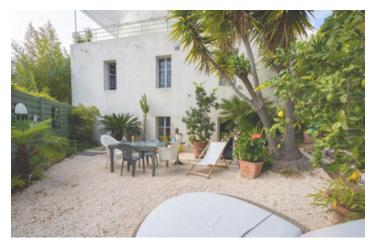

## IN BRIEF

Inspired by californian architecture, this property of 350 m2, is situated below the village of ramatuelle and a couple of kilometres from the famous beach of pampelonne, it consists of two connected buildings with the main room of 144 m2 with six meters ceiling height and glass windows leading to a teak terrace and large heated pool. two appartments, sauna, hammam and small garden. a third appartement on the mezzanine with access to a solarium of 76 m2, as the loft is situated in an industriel zone it needs to incorporate a commercial activity, the current owner has created a pilates studio with a physiotherapist clinic, ideal for commercial sports activities combined with housing and offices.

## DESCRIPTION

Inspired by Californian architecture, this property of  $350 \text{ m}^2$ , is situated below the village of Ramatuelle and a only a couple of kilometres from the famous beach of Pampelonne.

It consists of two connected buildings with the main room of  $144 \text{ m}^2$  with six meters ceiling height and glass windows leading to a teak terrace and large heated pool.

Two appartments, sauna, hammam and small garden.