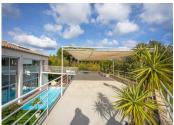

## IN BRIEF

Inspired by californian architecture, this property of 350 m2, is situated below the village of ramatuelle and a couple of kilometres from the famous beach of pampelonne, it consists of two connected buildings with the main room of 144 m2 with six meters ceiling height and glass windows leading to a teak terrace and large heated pool. two appartments, sauna, hammam and small garden. a third appartement on the mezzanine with access to a solarium of 76 m2, as the loft is situated in an industriel zone it needs to incorporate a commercial activity, the current owner has created a pilates studio with a physiotherapist clinic, ideal for commercial sports activities combined with housing and offices.

It consists of two connected buildings with the main room of  $144 \text{ m}^2$  with six meters ceiling height and glass windows leading to a teak terrace and large heated pool.

Two appartments, sauna, hammam and small garden.