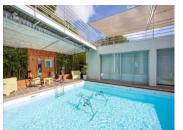

## IN BRIEF

Inspired by californian architecture, this property of 350 m2, is situated below the village of ramatuelle and a couple of kilometres from the famous beach of pampelonne, it consists of two connected buildings with the main room of 144 m2 with six meters ceiling height and glass windows leading to a teak terrace and large heated pool. two appartments, sauna, hammam and small garden. a third appartement on the mezzanine with access to a solarium of 76 m2, as the loft is situated in an industriel zone it needs to incorporate a commercial activity, the current owner has created a pilates studio with a physiotherapist clinic, ideal for commercial sports activities combined with housing and offices.

It consists of two connected buildings with the main room of  $144 \text{ m}^2$  with six meters ceiling height and glass windows leading to a teak terrace and large heated pool.

Two appartments, sauna, hammam and small garden.