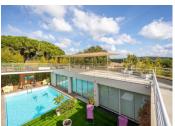

## IN BRIEF

Inspired by californian architecture, this property of 350 m2, is situated below the village of ramatuelle and a couple of kilometres from the famous beach of pampelonne, it consists of two connected buildings with the main room of 144 m2 with six meters ceiling height and glass windows leading to a teak terrace and large heated pool. two appartments, sauna, hammam and small garden. a third appartement on the mezzanine with access to a solarium of 76 m2, as the loft is situated in an industriel zone it needs to incorporate a commercial activity, the current owner has created a pilates studio with a physiotherapist clinic, ideal for commercial sports activities combined with housing and offices.

It consists of two connected buildings with the main room of  $144 \text{ m}^2$  with six meters ceiling height and glass windows leading to a teak terrace and large heated pool.

Two appartments, sauna, hammam and small garden.