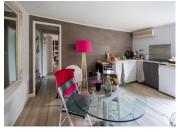

## IN BRIEF

Inspired by californian architecture, this property of 350 m2, is situated below the village of ramatuelle and a couple of kilometres from the famous beach of pampelonne, it consists of two connected buildings with the main room of 144 m2 with six meters ceiling height and glass windows leading to a teak terrace and large heated pool. two appartments, sauna, hammam and small garden. a third appartement on the mezzanine with access to a solarium of 76 m2, as the loft is situated in an industriel zone it needs to incorporate a commercial activity, the current owner has created a pilates studio with a physiotherapist clinic, ideal for commercial sports activities combined with housing and offices.

It consists of two connected buildings with the main room of  $144 \text{ m}^2$  with six meters ceiling height and glass windows leading to a teak terrace and large heated pool.

Two appartments, sauna, hammam and small garden.