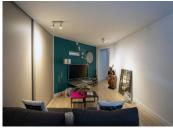

## IN BRIEF

Inspired by californian architecture, this property of 350 m2, is situated below the village of ramatuelle and a couple of kilometres from the famous beach of pampelonne, it consists of two connected buildings with the main room of 144 m2 with six meters ceiling height and glass windows leading to a teak terrace and large heated pool. two appartments, sauna, hammam and small garden. a third appartement on the mezzanine with access to a solarium of 76 m2, as the loft is situated in an industriel zone it needs to incorporate a commercial activity, the current owner has created a pilates studio with a physiotherapist clinic, ideal for commercial sports activities combined with housing and offices.

A third appartement on the mezzanine with access to a solarium of 76 m<sup>2</sup>.

As the loft is situated in an industriel zone it needs to incorporate a commercial activity. The current owner has created a Pilates studio with a physiotherapist clinic. Ideal for commercial sports activities combined with housing and offices.