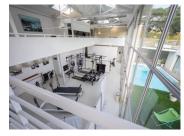

## IN BRIEF

Inspired by californian architecture, this property of 350 m2, is situated below the village of ramatuelle and a couple of kilometres from the famous beach of pampelonne, it consists of two connected buildings with the main room of 144 m2 with six meters ceiling height and glass windows leading to a teak terrace and large heated pool. two appartments, sauna, hammam and small garden. a third appartement on the mezzanine with access to a solarium of 76 m2, as the loft is situated in an industriel zone it needs to incorporate a commercial activity, the current owner has created a pilates studio with a physiotherapist clinic, ideal for commercial sports activities combined with housing and offices.

It consists of two connected buildings with the main room of  $144 \text{ m}^2$  with six meters ceiling height and glass windows leading to a teak terrace and large heated pool.

Two appartments, sauna, hammam and small garden.