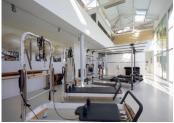

## IN BRIEF

Inspired by californian architecture, this property of 350 m2, is situated below the village of ramatuelle and a couple of kilometres from the famous beach of pampelonne, it consists of two connected buildings with the main room of 144 m2 with six meters ceiling height and glass windows leading to a teak terrace and large heated pool. two appartments, sauna, hammam and small garden. a third appartement on the mezzanine with access to a solarium of 76 m2, as the loft is situated in an industriel zone it needs to incorporate a commercial activity, the current owner has created a pilates studio with a physiotherapist clinic, ideal for commercial sports activities combined with housing and offices.

A third appartement on the mezzanine with access to a solarium of 76 m<sup>2</sup>.

As the loft is situated in an industriel zone it needs to incorporate a commercial activity. The current owner has created a Pilates studio with a physiotherapist clinic. Ideal for commercial sports activities combined with housing and offices.