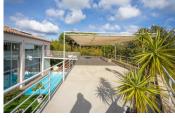

## IN BRIEF

Inspired by californian architecture, this property of 350 m2, is situated below the village of ramatuelle and a couple of kilometres from the famous beach of pampelonne, it consists of two connected buildings with the main room of 144 m2 with six meters ceiling height and glass windows leading to a teak terrace and large heated pool. two appartments, sauna, hammam and small garden. a third appartement on the mezzanine with access to a solarium of 76 m2, as the loft is situated in an industriel zone it needs to incorporate a commercial activity, the current owner has created a pilates studio with a physiotherapist clinic, ideal for commercial sports activities combined with housing and offices.

It consists of two connected buildings with the main room of  $144 \text{ m}^2$  with six meters ceiling height and glass windows leading to a teak terrace and large heated pool.

Two appartments, sauna, hammam and small garden.