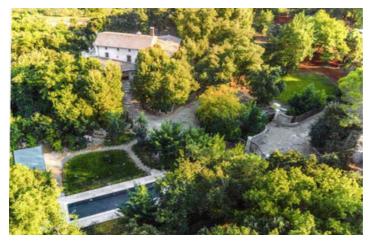

# IN BRIEF

At only 10kms from Grasse, this exceptional property, for sale with a plot of over a hectare of land and a view over the Esterel hills, is the perfect spot for total privacy and tranquility.

The villa was built with authentic 17th century doors, it is sold fully furnished with unique decorative pieces. The property is approximately 10,000 m<sup>2</sup>; of which about 6000 m<sup>2</sup> of flat land and direct access to the river. A magnificent property, totally unique!