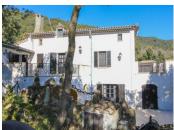

### DESCRIPTION

The villa has 5 bedrooms, including a master bedroom with en suite bathroom and an office area upstairs, with direct access to the private terrace. 3 bathrooms, living room with dining room and a magnificent fireplace. Separate kitchen, laundry and double garage.

The villa was built with authentic 17th century doors, it is sold fully furnished with unique decorative pieces. The property is approximately 10,000 m<sup>2</sup>; of which about 6000 m<sup>2</sup> of flat land and direct access to the river. A magnificent property, totally unique!