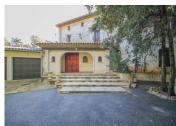

### DESCRIPTION

The villa has 5 bedrooms, including a master bedroom with en suite bathroom and an office area upstairs, with direct access to the private terrace. 3 bathrooms, living room with dining room and a magnificent fireplace. Separate kitchen, laundry and double garage.

The villa was built with authentic 17th century doors, it is sold fully furnished with unique decorative pieces. The property is approximately 10,000 m<sup>2</sup>; of which about 6000 m<sup>2</sup> of flat land and direct access to the river. A magnificent property, totally unique!