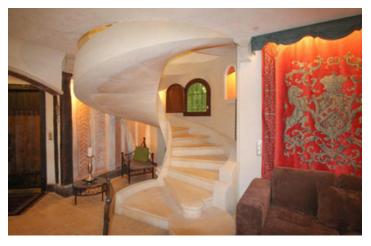

The villa was built with authentic 17th century doors, it is sold fully furnished with unique decorative pieces. The property is approximately 10,000 m<sup>2</sup>; of which about 6000 m<sup>2</sup> of flat land and direct access to the river. A magnificent property, totally unique!