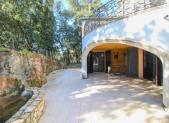

### DESCRIPTION

The villa has 5 bedrooms, including a master bedroom with en suite bathroom and an office area upstairs, with direct access to the private terrace. 3 bathrooms, living room with dining room and a magnificent fireplace. Separate kitchen, laundry and double garage.

The villa was built with authentic 17th century doors, it is sold fully furnished with unique decorative pieces. The property is approximately 10,000 m<sup>2</sup>; of which about 6000 m<sup>2</sup> of flat land and direct access to the river. A magnificent property, totally unique!