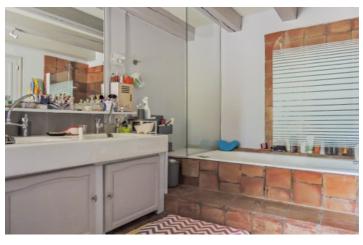

#### DESCRIPTION

Ground floor: Entry directly into the spacious living/dining room (41m<sup>2</sup>) with an abundance of original features. Conservatory with fitted kitchen (34m2). Bedroom I (14,50m2). Corridor through an en-suite bedroom (14m2) bathroom (7,50m2) I Separate wc. First floor: Stairs - Corridor leading to an utility room (8m2) spare room with sink (11m2) and an office (11m2) with direct access to the courtyard.