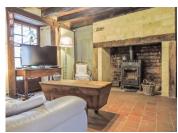

#### DESCRIPTION

Ground floor: Entry directly into the spacious living/dining room (41m<sup>2</sup>) with an abundance of original features. Conservatory with fitted kitchen (34m2). Bedroom I (14,50m2). Corridor through an en-suite bedroom (14m2) bathroom (7,50m2) I Separate wc. First floor: Stairs - Corridor leading to an utility room (8m2) spare room with sink (11m2) and an office (11m2) with direct access to the courtyard.