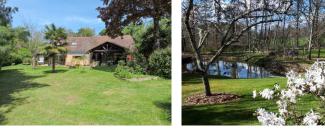

## IN BRIEF

This is a rare property, instantly habitable with its many original and authentic features and with the nearest neighbor at more than 150m. 5,40 acres of land including a plot of grassland, beautiful garden and small pond. This former farmhouse has been restored with double glazing, central heating and comprises 5 bed/2 bath, a central courtyard with barn and several wooden outbuilding. All amenities in easy reach 8-9 km.

First floor mezzanine/landing (13,50m2) bedroom 3 with skylights (9m<sup>2</sup>) bedroom 4 (13m2) interconnecting with a 5th bedroom (11m2) shower room with wc and sink (4m2) Outside: Barn with utility room (47m2) with recently re-done roof, double car-port (42m2) A property for nature lovers with nearly 5,4 acres of land, mainly grassland and garden with small attractive pond. 3 wooden chalets of 35m2 for former animal housing. This is a rare property, instantly habitable with it's many original and authentic features and with the nearest neighbor at more than 150m.