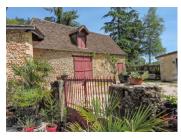

First floor mezzanine/landing (13,50m2) bedroom 3 with skylights (9m<sup>2</sup>) bedroom 4 (13m2) interconnecting with a 5th bedroom (11m2) shower room with wc and sink (4m2) Outside: Barn with utility room (47m2) with recently re-done roof, double car-port (42m2) A property for nature lovers with nearly 5,4 acres of land, mainly grassland and garden with small attractive pond. 3 wooden chalets of 35m2 for former animal housing. This is a rare property, instantly habitable with it's many original and authentic features and with the nearest neighbor at more than 150m.