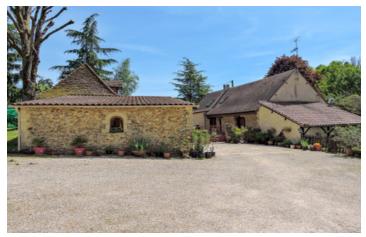

Black Perigord - Authentic stone farm ensemble between Rouffignac and Perigueux comprising a 5 bed main house - barn - double car-port. Surrounded by its...

## IN BRIEF

This is a rare property, instantly habitable with its many original and authentic features and with the nearest neighbor at more than 150m. 5,40 acres of land including a plot of grassland, beautiful garden and small pond. This former farmhouse has been restored with double glazing, central heating and comprises 5 bed/2 bath, a central courtyard with barn and several wooden outbuilding. All amenities in easy reach 8-9 km.

First floor mezzanine/landing (13,50m2) bedroom 3 with skylights (9m<sup>2</sup>) bedroom 4 (13m2) interconnecting with a 5th bedroom (11m2) shower room with wc and sink (4m2) Outside: Barn with utility room (47m2) with recently re-done roof, double car-port (42m2) A property for nature lovers with nearly 5,4 acres of land, mainly grassland and garden with small attractive pond. 3 wooden chalets of 35m2 for former animal housing. This is a rare property, instantly habitable with it's many original and authentic features and with the nearest neighbor at more than 150m.