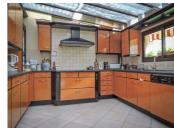

#### DESCRIPTION

Ground floor: Entry directly into the spacious living/dining room (41m<sup>2</sup>) with an abundance of original features. Conservatory with fitted kitchen (34m2). Bedroom I (14,50m2). Corridor through an en-suite bedroom (14m2) bathroom (7,50m2) I Separate wc. First floor: Stairs - Corridor leading to an utility room (8m2) spare room with sink (11m2) and an office (11m2) with direct access to the courtyard.