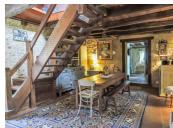

#### DESCRIPTION

Ground floor: Entry directly into the spacious living/dining room (41m<sup>2</sup>) with an abundance of original features. Conservatory with fitted kitchen (34m2). Bedroom I (14,50m2). Corridor through an en-suite bedroom (14m2) bathroom (7,50m2) I Separate wc. First floor: Stairs - Corridor leading to an utility room (8m2) spare room with sink (11m2) and an office (11m2) with direct access to the courtyard.