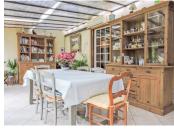

#### DESCRIPTION

Ground floor: Entry directly into the spacious living/dining room (41m<sup>2</sup>) with an abundance of original features. Conservatory with fitted kitchen (34m2). Bedroom I (14,50m2). Corridor through an en-suite bedroom (14m2) bathroom (7,50m2) I Separate wc. First floor: Stairs - Corridor leading to an utility room (8m2) spare room with sink (11m2) and an office (11m2) with direct access to the courtyard.