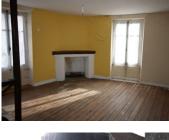

### DESCRIPTION

GROUND FLOOR - large well-lit kitchen/diner (24 m2) with stairs leading to upper floors. FIRST FLOOR - lounge with open fireplace SECOND FLOOR - Bedroom with shower room, containing WC, Sink and shower.