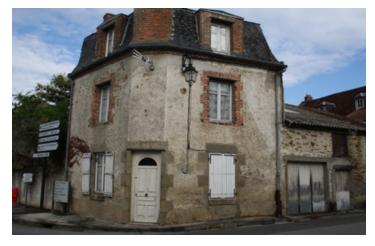

#### I bedroom house, on 3 levels, to renovate in the centre of a pretty village

# IN BRIEF

Renovation Project. This house is set in the centre of the pretty village of Dompierre-les-Eglises, with a restaurant just across the road. The house consists of I room on each floor, kitchen/diner, lounge, bedroom with shower room. There is a 2 level garage. It's on mains drainage

### DESCRIPTION

GROUND FLOOR - large well-lit kitchen/diner (24 m2) with stairs leading to upper floors. FIRST FLOOR - lounge with open fireplace SECOND FLOOR - Bedroom with shower room, containing WC, Sink and shower.