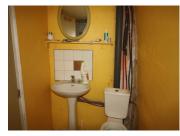

### DESCRIPTION

GROUND FLOOR - large well-lit kitchen/diner (24 m2) with stairs leading to upper floors. FIRST FLOOR - lounge with open fireplace SECOND FLOOR - Bedroom with shower room, containing WC, Sink and shower.