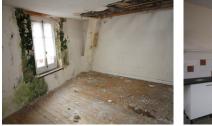

# IN BRIEF

Renovation Project. This house is set in the centre of the pretty village of Dompierre-les-Eglises, with a restaurant just across the road. The house consists of I room on each floor, kitchen/diner, lounge, bedroom with shower room. There is a 2 level garage. It's on mains drainage

### DESCRIPTION

GROUND FLOOR - large well-lit kitchen/diner (24 m2) with stairs leading to upper floors. FIRST FLOOR - lounge with open fireplace SECOND FLOOR - Bedroom with shower room, containing WC, Sink and shower.