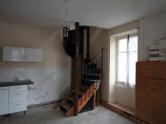

### DESCRIPTION

GROUND FLOOR - large well-lit kitchen/diner (24 m2) with stairs leading to upper floors. FIRST FLOOR - lounge with open fireplace SECOND FLOOR - Bedroom with shower room, containing WC, Sink and shower.