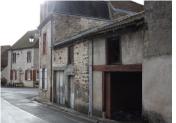

# IN BRIEF

Renovation Project. This house is set in the centre of the pretty village of Dompierre-les-Eglises, with a restaurant just across the road. The house consists of I room on each floor, kitchen/diner, lounge, bedroom with shower room. There is a 2 level garage. It's on mains drainage

An outbuilding is available for storage.

Dompierre-les-Eglises is set between Magnac-Laval (8.5km) where you can find a wide range of amenities, including a supermarket, boulangerie, bars and restaurants and a hospital; The A20 motorway is I3km away and connects Paris with Toulouse