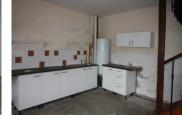

### DESCRIPTION

GROUND FLOOR - large well-lit kitchen/diner (24 m2) with stairs leading to upper floors. FIRST FLOOR - lounge with open fireplace SECOND FLOOR - Bedroom with shower room, containing WC, Sink and shower.