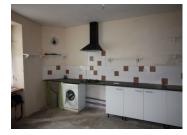

### DESCRIPTION

GROUND FLOOR - large well-lit kitchen/diner (24 m2) with stairs leading to upper floors. FIRST FLOOR - lounge with open fireplace SECOND FLOOR - Bedroom with shower room, containing WC, Sink and shower.