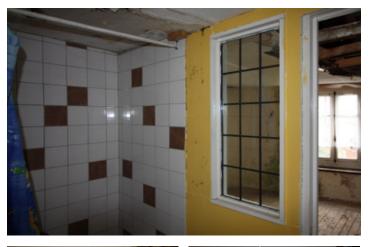

### DESCRIPTION

GROUND FLOOR - large well-lit kitchen/diner (24 m2) with stairs leading to upper floors. FIRST FLOOR - lounge with open fireplace SECOND FLOOR - Bedroom with shower room, containing WC, Sink and shower.