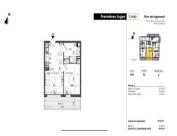

### THE APARTMENT

Lot A07 - First floor I bedroom apartment

Enter into the high quality fitted kitchen and open plan living area. Views to the south with double glass doors giving access onto a balcony of 10.4m2.

There is a double bedroom of 12.30m2 with plenty of built in storage and a glazed door giving direct access on to the balcony.

Bathroom with walk in shower is accessed via the hall.