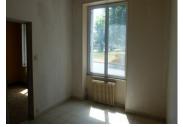

Kitchen (9m2) tiled floor, sink, cupboard and door to courtyard

Shower room with shower, basin.

Pantry

Courtyard (part covered) with boiler room and w.c. Ist Floor Accessed by stairs from the Lounge Landing and bedrooms with original wooden floors 4 Bedrooms (16,16,16 & 9 m2) Family Bathroom with bath, basin Separate W.C.