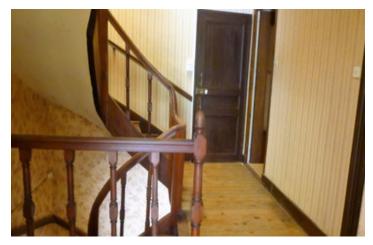

Kitchen (9m2) tiled floor, sink, cupboard and door to courtyard

Shower room with shower, basin.

Pantry

Courtyard (part covered) with boiler room and w.c. Ist Floor Accessed by stairs from the Lounge Landing and bedrooms with original wooden floors 4 Bedrooms (16,16,16 & 9 m2) Family Bathroom with bath, basin Separate W.C.