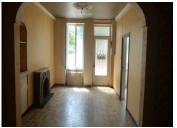

#### **Ground Floor**

Entrance door to Lounge/Diner (45m2), window overlooking the village square and parking area. Fireplace, radiators and tiled floor.

Office/Dining room (14m2) with window to square Large under stairs storage cupboard