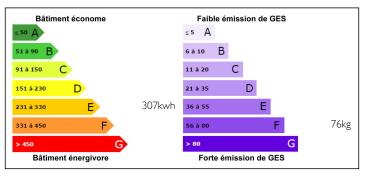

# IN BRIEF

This low maintenance centrally heated house with secluded courtyard to the rear is within easy walking distance of a good cafe bar and has plenty of free parking opposite

**ENERGY - DPE** 

NB. Quoted prices relate to euro transactions. Fluctuations in exchange rates are not the responsibility of the agency or those representing it. The agency and its representatives are not authorised to make or give guarantees relating to the property. These particulars do not form part of any contract but are to be taken as a general representation of the property. Any areas, measurements or distances are approximate. Text, photographs and plans, where applicable, are for guidance only. Leggett and its representatives have not tested services, equipment or facilities and cannot guarantee the same.