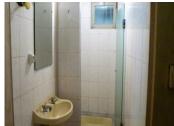

Kitchen (9m2) tiled floor, sink, cupboard and door to courtyard

Shower room with shower, basin.

Pantry

Courtyard (part covered) with boiler room and w.c. Ist Floor Accessed by stairs from the Lounge Landing and bedrooms with original wooden floors 4 Bedrooms (16,16,16 & 9 m2) Family Bathroom with bath, basin Separate W.C.