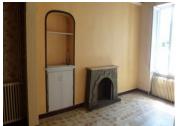

#### **Ground Floor**

Entrance door to Lounge/Diner (45m2), window overlooking the village square and parking area. Fireplace, radiators and tiled floor.

Office/Dining room (14m2) with window to square Large under stairs storage cupboard