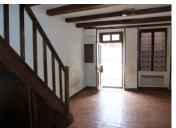

### DESCRIPTION

Living Room (24m2)

Electric Heater, tiled flooring, inset woodburner, built-in cupboards, exposed beams, stairs rising to first floor.

Kitchen (8m2)

Electric Heater, sink unit, tiled floor. Door to:

Rear Lobby

Large Walk-in cupboard. Door to exterior

Cloakroom

White W.C, part tiled walls

First Floor Landing

Bedroom (10m2)

Electric heater, laminate floor, exposed beams, window to front.

Bedroom (7m2)