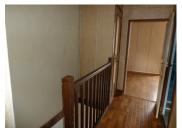

### DESCRIPTION

Living Room (24m2)

Electric Heater, tiled flooring, inset woodburner, built-in cupboards, exposed beams, stairs rising to first floor.

Kitchen (8m2)

Electric Heater, sink unit, tiled floor. Door to:

Rear Lobby

Large Walk-in cupboard. Door to exterior

Cloakroom

White W.C, part tiled walls

First Floor Landing

Bedroom (10m2)

Electric heater, laminate floor, exposed beams, window to front.

Bedroom (7m2)