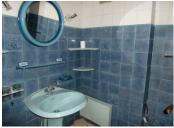

Electric heater, 2 wall light points, exposed beams Bathroom

Bath, wash hand basin, bidet, radiator, fully tiled walls.

Courtyard garden immediately to the rear of the house with access to a further lawned garden behind.