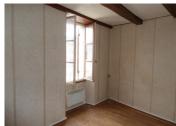

Rear Lobby

Large Walk-in cupboard. Door to exterior

Cloakroom

White W.C, part tiled walls

First Floor Landing

Bedroom (10m2)

Electric heater, laminate floor, exposed beams, window to front.

Bedroom (7m2)

Electric heater, 2 wall light points, exposed beams Bathroom

Bath, wash hand basin, bidet, radiator, fully tiled walls.

Courtyard garden immediately to the rear of the house with access to a further lawned garden behind.