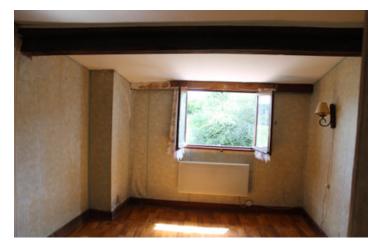

### DESCRIPTION

Living Room (24m2)

Electric Heater, tiled flooring, inset woodburner, built-in cupboards, exposed beams, stairs rising to first floor.

Kitchen (8m2)

Electric Heater, sink unit, tiled floor. Door to:

Rear Lobby

Large Walk-in cupboard. Door to exterior

Cloakroom

White W.C, part tiled walls

First Floor Landing

Bedroom (10m2)

Electric heater, laminate floor, exposed beams, window to front.

Bedroom (7m2)