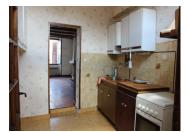

### DESCRIPTION

Living Room (24m2)

Electric Heater, tiled flooring, inset woodburner, built-in cupboards, exposed beams, stairs rising to first floor.

Kitchen (8m2)

Electric Heater, sink unit, tiled floor. Door to: