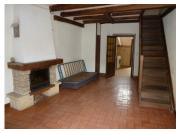

### DESCRIPTION

Living Room (24m2)

Electric Heater, tiled flooring, inset woodburner, built-in cupboards, exposed beams, stairs rising to first floor.

Kitchen (8m2)

Electric Heater, sink unit, tiled floor. Door to: