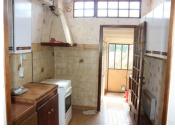

### DESCRIPTION

Living Room (24m2)

Electric Heater, tiled flooring, inset woodburner, built-in cupboards, exposed beams, stairs rising to first floor.

Kitchen (8m2)

Electric Heater, sink unit, tiled floor. Door to: