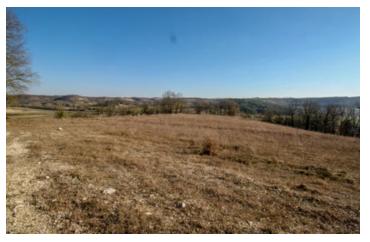

### IN BRIEF

Build your own dream home! An exceptional position and exposure for this large building plot, with breathtaking views, just minutes from Montcuq. Small path (private, to develop) leads up to the flat plot above. The hillside in the back will protect you from the North. Plot limits are lined with trees. Small stone barn in ruins on the ground. Suitable for individuals and for developers . Permit will need to include at least 3 properties on the land.

### DESCRIPTION

Build your own dream home! An exceptional position and exposure for this large building plot, with breathtaking views, just minutes from Montcuq. Small path (private, to develop) leads up to the flat plot above. The hillside in the back will protect you from the North. Plot limits are lined with trees. Small stone barn in ruins on the ground.

Suitable for individuals and for developers . Permit will need to include at least 3 properties on the land.

-----

Information about risks to which this property is exposed is available on the Géorisques website : https://www.georisques.gouv.fr