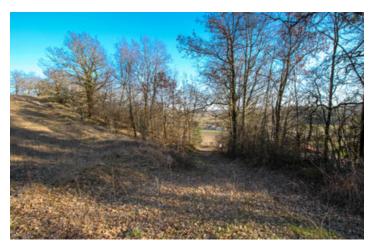

### IN BRIEF

Build your own dream home! An exceptional position and exposure for this large building plot, with breathtaking views, just minutes from Montcuq. Small path (private, to develop) leads up to the flat plot above. The hillside in the back will protect you from the North. Plot limits are lined with trees. Small stone barn in ruins on the ground. Suitable for individuals and for developers . Permit will need to include at least 3 properties on the land.

### DESCRIPTION

Build your own dream home! An exceptional position and exposure for this large building plot, with breathtaking views, just minutes from Montcuq. Small path (private, to develop) leads up to the flat plot above. The hillside in the back will protect you from the North. Plot limits are lined with trees. Small stone barn in ruins on the ground.

Suitable for individuals and for developers . Permit will need to include at least 3 properties on the land.

-----

Information about risks to which this property is exposed is available on the Géorisques website : https://www.georisques.gouv.fr