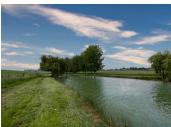

# IN BRIEF

Business potential at this beautiful fully-fenced lake set in a charming valley surrounded by trees. 3.5 Acre (1.41 Hectare) Plot 2.8 Acre (1.13 Hectare) Lake

### DESCRIPTION

This charming and tranquil lake is set in a beautiful valley not far from Berneuil in the South Charente. Very attractively presented property, fully fenced with lockable gate includes a useful shed. Easy access to Bordeaux and The South or Angouleme and The North via N10 fast road.

Approximately Twenty Poplars and five Weeping Willows from within the plot surrounding the lake itself.

Information about risks to which this property is exposed is available on the Géorisques website : https://www.georisques.gouv.fr