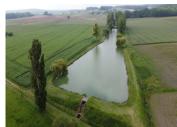

Beautiful fenced plot (3.5 acres) lake of 2.8 acres, 10mn from Barbezieux St Hilaire.

# IN BRIEF

Business potential at this beautiful fully-fenced lake set in a charming valley surrounded by trees. 3.5 Acre (1.41 Hectare) Plot 2.8 Acre (1.13 Hectare) Lake

### DESCRIPTION

This charming and tranquil lake is set in a beautiful valley not far from Berneuil in the South Charente. Very attractively presented property, fully fenced with lockable gate includes a useful shed. Easy access to Bordeaux and The South or Angouleme and The North via N10 fast road.