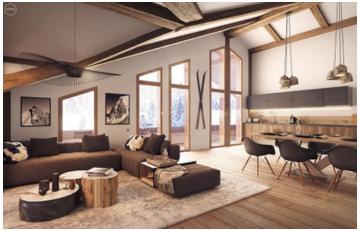

### IN BRIEF

Luxurious off plan property of 58m2 with I bedroom plus a sleeping cabine for sale in La Chapelle d'Abondance, part of a small development of 39 apartments set at the foot of the slopes. Close to shops and restaurants in the heart of the village. The apartment can be purchased with a variable rental contract, a management contract or with services and 20% VAT can be reclaimed under certain options. This price includes VAT. If required a complete furniture pack is available.

### DESCRIPTION

The apartment ref: BII

Enter into a hallway with convenient built in storage Open plan fitted kitchen and living room with access onto the balcony. of 9.19m2. Sliding French doors maximise the light in this 29.12m2 room Both bedrooms come with parquet flooring Bedroom 1 -9.49m2 views to the north. Cabine - 4.58m2 Independent WC Bathrooms with electric towel rail