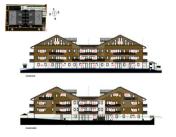

### IN BRIEF

Luxurious off plan property of 58m2 with I bedroom plus a sleeping cabine for sale in La Chapelle d'Abondance, part of a small development of 39 apartments set at the foot of the slopes. Close to shops and restaurants in the heart of the village. The apartment can be purchased with a variable rental contract, a management contract or with services and 20% VAT can be reclaimed under certain options. This price includes VAT. If required a complete furniture pack is available.