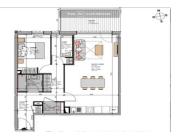

### DESCRIPTION

The apartment ref: BII

Enter into a hallway with convenient built in storage Open plan fitted kitchen and living room with access onto the balcony. of 9.19m2. Sliding French doors maximise the light in this 29.12m2 room Both bedrooms come with parquet flooring Bedroom 1 -9.49m2 views to the north. Cabine - 4.58m2 Independent WC Bathrooms with electric towel rail

## INFORMATION

Town: La Chapelle-d'Abondance

Department: Haute-Savoie

Bed: 2

Bath:

Floor: 58 m<sup>2</sup>

Outside Space: 9 m2