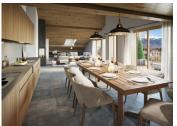

## DESCRIPTION

The apartment Lot C104

Entry via a hallway with built in storage for shoes and coats.

Independent WC

Bathroom

A double aspect, open plan living room and kitchen of 20.69m2 with glazed doors opening on to the balcony and mountain views.