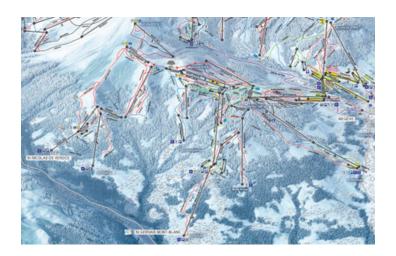

Bedroom 9.85m2

The interior design finish can be personalised to suit your taste.

The area is made up of 5 ski resorts Combloux, Megève, Les Contamines, Saint Gervais, La Giettaz; 2 ski regions - Les Portes du Mont-Blanc/ Évasion Mont-Blanc and Combloux is located 4 km from Megève and 30 km from Chamonix