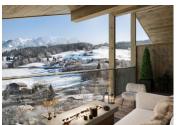

## DESCRIPTION

The apartment Lot C104

Entry via a hallway with built in storage for shoes and coats.

Independent WC

Bathroom

A double aspect, open plan living room and kitchen of 20.69m2 with glazed doors opening on to the balcony and mountain views.