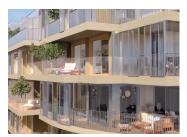

### IN BRIEF

Paris 75015 - Convention - 2 Bed apartment; 77m2 + 14m2 of outside space (see plan). Just a stone's throw from Square du Clos Feuquières and within walking distance of two international schools (Jeanine Manuel & Camille See) this bright high-end, first-floor apartment has floor to ceiling windows, a terrace and a balcony. Built to the highest environmental standards, this turn-key, quiet, mobile connected smart home is designed to optimise space and ready to move in for spring 2024. A well-proportioned entrance of 8m2 leads to your main living space of 32m2 including your open plan read-to-be fitted kitchen with access to your main south facing terrace of 9m2. Two bedrooms of 12m2 and nearly 13m2 have independent access to a second terrace and share a modern bathroom of 6m2 and separate WC with wall-mounted toilet. The apartment is in a Parisian chic new building with select local shops...

This superb Paris property offers all the modern lifestyle essentials, contributing to the enjoyment of your stay: ease of management and maintenance, peacefulness due to its location in the courtyard, its acoustic screed and quality double glazing, large bay windows with balconies for bright interiors, enhanced security with access protected by videophone, digital entry code system, electronic badges and armoured door, controlled monthly charges of about 2.50 €/m2/month including central heating - water - maintenance of common areas, high speed fibre optic internet, greener surroundings with landscaped gardens, positive impact on the environment by preserving natural resources through reduced energy consumption.