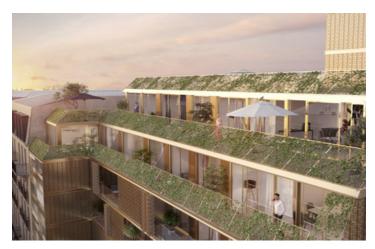

### IN BRIEF

Paris 75015 - Convention - 2 Bed apartment; 77m2 + 14m2 of outside space (see plan). Just a stone's throw from Square du Clos Feuquières and within walking distance of two international schools (Jeanine Manuel & Camille See) this bright high-end, first-floor apartment has floor to ceiling windows, a terrace and a balcony. Built to the highest environmental standards, this turn-key, quiet, mobile connected smart home is designed to optimise space and ready to move in for spring 2024. A well-proportioned entrance of 8m2 leads to your main living space of 32m2 including your open plan read-to-be fitted kitchen with access to your main south facing terrace of 9m2. Two bedrooms of 12m2 and nearly 13m2 have independent access to a second terrace and share a modern bathroom of 6m2 and separate WC with wall-mounted toilet. The apartment is in a Parisian chic new building with select local shops...

This superb Paris property offers all the modern lifestyle essentials, contributing to the enjoyment of your stay: ease of management and maintenance, peacefulness due to its location in the courtyard, its acoustic screed and quality double glazing, large bay windows with balconies for bright interiors, enhanced security with access protected by videophone, digital entry code system, electronic badges and armoured door, controlled monthly charges of about 2.50 €/m2/month including central heating - water - maintenance of common areas, high speed fibre optic internet, greener surroundings with landscaped gardens, positive impact on the environment by preserving natural resources through reduced energy consumption.