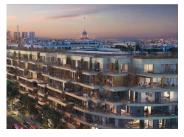

### IN BRIEF

Paris 75015 - Convention - 2 Bed apartment; 77m2 + 14m2 of outside space (see plan). Just a stone's throw from Square du Clos Feuquières and within walking distance of two international schools (Jeanine Manuel & Camille See) this bright high-end, first-floor apartment has floor to ceiling windows, a terrace and a balcony. Built to the highest environmental standards, this turn-key, quiet, mobile connected smart home is designed to optimise space and ready to move in for spring 2024. A well-proportioned entrance of 8m2 leads to your main living space of 32m2 including your open plan read-to-be fitted kitchen with access to your main south facing terrace of 9m2. Two bedrooms of 12m2 and nearly 13m2 have independent access to a second terrace and share a modern bathroom of 6m2 and separate WC with wall-mounted toilet. The apartment is in a Parisian chic new building with select local shops...