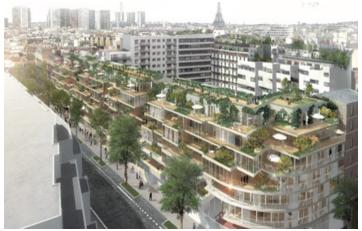

### IN BRIEF

Paris 75015 - Convention - 2 Bed apartment; 77m2 + 14m2 of outside space (see plan). Just a stone's throw from Square du Clos Feuquières and within walking distance of two international schools (Jeanine Manuel & Camille See) this bright high-end, first-floor apartment has floor to ceiling windows, a terrace and a balcony. Built to the highest environmental standards, this turn-key, quiet, mobile connected smart home is designed to optimise space and ready to move in for spring 2024. A well-proportioned entrance of 8m2 leads to your main living space of 32m2 including your open plan read-to-be fitted kitchen with access to your main south facing terrace of 9m2. Two bedrooms of 12m2 and nearly 13m2 have independent access to a second terrace and share a modern bathroom of 6m2 and separate WC with wall-mounted toilet. The apartment is in a Parisian chic new building with select local shops...