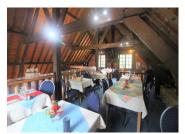

## IN BRIEF

A large and very popular Restaurant at the centre of Normandy in the Swiss Normandy area of Calvados. Proximity to Clecy at the heart of the activity centre for the Orne and near Bagnoles de l'Orne, Falaise, Bayeux, Flers and Conde Sur Noireau makes this a perfect location to buy a business that is up and running with ever increasing trade year on year since its creation. The business is run on an acre of land adjacent and complimentary to the boating and kayaking business that exists on the Orne and includes:- A dining restaurant on two levels in the main building of 110 covers, a large parking area, a grand terrace beside the river set with tables of 200 covers, a lawned area for afternoon tea and a landing quay, cold rooms, kitchens, storage cabins and a static for staff use. The land and outbuildings can be rented or...

#### DESCRIPTION

The business is run on an acre of land adjacent and complimentary to the boating and kayaking business that exists on the Ome and includes:-

A dining restaurant on two levels in the main building of 110 covers, a large parking area, a grand terrace beside the river set with tables of 200 covers, a lawned area for afternoon tea and a landing quay, cold rooms, kitchens, storage cabins and a static for staff use.