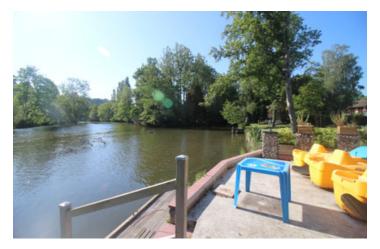

## IN BRIEF

A large and very popular Restaurant at the centre of Normandy in the Swiss Normandy area of Calvados. Proximity to Clecy at the heart of the activity centre for the Orne and near Bagnoles de l'Orne, Falaise, Bayeux, Flers and Conde Sur Noireau makes this a perfect location to buy a business that is up and running with ever increasing trade year on year since its creation. The business is run on an acre of land adjacent and complimentary to the boating and kayaking business that exists on the Orne and includes:- A dining restaurant on two levels in the main building of 110 covers, a large parking area, a grand terrace beside the river set with tables of 200 covers, a lawned area for afternoon tea and a landing quay, cold rooms, kitchens, storage cabins and a static for staff use. The land and outbuildings can be rented or...

#### DESCRIPTION

The business is run on an acre of land adjacent and complimentary to the boating and kayaking business that exists on the Ome and includes:-

A dining restaurant on two levels in the main building of 110 covers, a large parking area, a grand terrace beside the river set with tables of 200 covers, a lawned area for afternoon tea and a landing quay, cold rooms, kitchens, storage cabins and a static for staff use.

The land and all buildings will be rented or form part of the purchase.

-----

Information about risks to which this property is exposed is available on the Géorisques website : https://www.georisques.gouv.fr