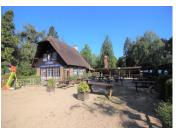

## IN BRIEF

A large and very popular Restaurant at the centre of Normandy in the Swiss Normandy area of Calvados. Proximity to Clecy at the heart of the activity centre for the Orne and near Bagnoles de l'Orne, Falaise, Bayeux, Flers and Conde Sur Noireau makes this a perfect location to buy a business that is up and running with ever increasing trade year on year since its creation. The business is run on an acre of land adjacent and complimentary to the boating and kayaking business that exists on the Orne and includes:- A dining restaurant on two levels in the main building of 110 covers, a large parking area, a grand terrace beside the river set with tables of 200 covers, a lawned area for afternoon tea and a landing quay, cold rooms, kitchens, storage cabins and a static for staff use. The land and outbuildings can be rented or...

#### DESCRIPTION

The business is run on an acre of land adjacent and complimentary to the boating and kayaking business that exists on the Ome and includes:-

A dining restaurant on two levels in the main building of 110 covers, a large parking area, a grand terrace beside the river set with tables of 200 covers, a lawned area for afternoon tea and a landing quay, cold rooms, kitchens, storage cabins and a static for staff use.