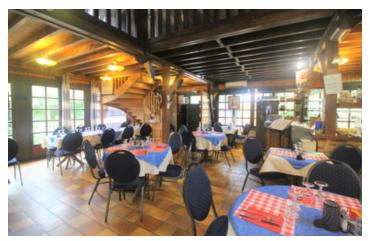

## IN BRIEF

A large and very popular Restaurant at the centre of Normandy in the Swiss Normandy area of Calvados. Proximity to Clecy at the heart of the activity centre for the Orne and near Bagnoles de l'Orne, Falaise, Bayeux, Flers and Conde Sur Noireau makes this a perfect location to buy a business that is up and running with ever increasing trade year on year since its creation. The business is run on an acre of land adjacent and complimentary to the boating and kayaking business that exists on the Orne and includes:- A dining restaurant on two levels in the main building of 110 covers, a large parking area, a grand terrace beside the river set with tables of 200 covers, a lawned area for afternoon tea and a landing quay, cold rooms, kitchens, storage cabins and a static for staff use. The land and outbuildings can be rented or...

#### DESCRIPTION

The business is run on an acre of land adjacent and complimentary to the boating and kayaking business that exists on the Ome and includes:-

A dining restaurant on two levels in the main building of 110 covers, a large parking area, a grand terrace beside the river set with tables of 200 covers, a lawned area for afternoon tea and a landing quay, cold rooms, kitchens, storage cabins and a static for staff use.