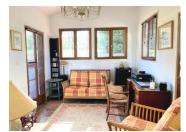

### DESCRIPTION

Recently renovated in a tasteful manner, the main property has double glazing and electric heaters as well as two large wood burners. The ground floor is wheelchair friendly and the upstairs has a pretty attic bedroom and storage space. With a beautiful day room, the interior and exterior come together via double doors leading out onto a patio and the peaceful gardens.

Next door, with its own private entrance, you will find the guest house and gardens. This has an insert wood burner and electric heaters. Perfect for family and friends or to generate income by renting it out.