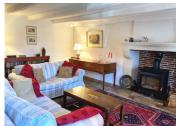

### DESCRIPTION

Recently renovated in a tasteful manner, the main property has double glazing and electric heaters as well as two large wood burners. The ground floor is wheelchair friendly and the upstairs has a pretty attic bedroom and storage space. With a beautiful day room, the interior and exterior come together via double doors leading out onto a patio and the peaceful gardens.