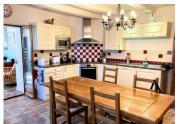

### DESCRIPTION

Recently renovated in a tasteful manner, the main property has double glazing and electric heaters as well as two large wood burners. The ground floor is wheelchair friendly and the upstairs has a pretty attic bedroom and storage space. With a beautiful day room, the interior and exterior come together via double doors leading out onto a patio and the peaceful gardens.