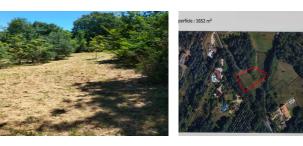

### INFORMATION

Town: Savignac-les-Églises

Department: Dordogne

Bed: 0

Bath: 0

Floor: 0 m2

Plot Size: 1652 m2

#### IN BRIEF

Land with CU of 1652 m<sup>2</sup>. No mains drainage. It is situated on the border of Sarliac. You are 5 min from Sarliac and 15 min from Trélissac.