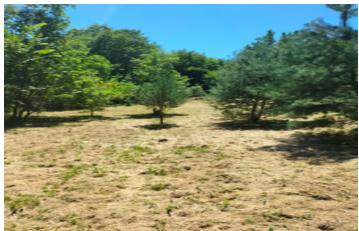

#### IN BRIEF

Land with CU of 1652 m<sup>2</sup>. No mains drainage. It is situated on the border of Sarliac. You are 5 min from Sarliac and 15 min from Trélissac.