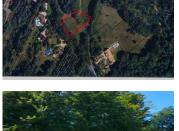

### INFORMATION

Town: Savignac-les-Églises

Department: Dordogne

Bed: 0

Bath: 0

Floor: 0 m2

Plot Size: 1652 m2

#### IN BRIEF

Land with CU of 1652 m<sup>2</sup>. No mains drainage. It is situated on the border of Sarliac. You are 5 min from Sarliac and 15 min from Trélissac.