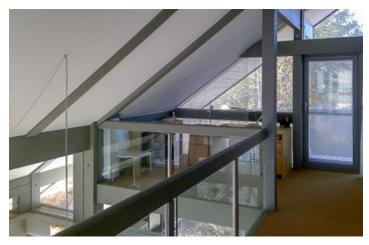

# IN BRIEF

Built in 2007 with underfloor heating & stunning views, this ultra modern Huf Haus incorporates stainless steel electric shutters to all ground & lower ground floor glazing, complemented by broad decks & balconies to enhance the enjoyment of the setting in rain or shine making this a perfect living environment or to work remotely or lock up &