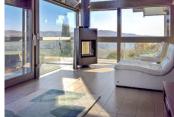

# IN BRIEF

Built in 2007 with underfloor heating & stunning views, this ultra modern Huf Haus incorporates stainless steel electric shutters to all ground & lower ground floor glazing, complemented by broad decks & balconies to enhance the enjoyment of the setting in rain or shine making this a perfect living environment or to work remotely or lock up &

#### GROUND FLOOR

Entrance hall approximately 8.6 m2 Cloakroom / WC approximately 2.3 m2 Open concept room, living room, dining room, kitchen approximately 79m2