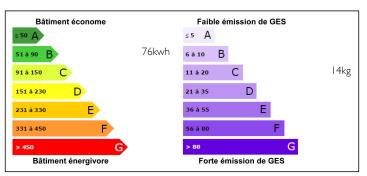

Ref: 118795SOS24

Price: 650 000 EUR

agency fees to be paid by the seller

SOLD -Stunning views from this bright detached house, making it easy to work from home.



## INFORMATION

Town: Coux et Bigaroque-Mouzens

Department: Dordogne

Bed: 5

Bath: 3

Floor: 200 m2 Plot Size: 3059 m<sup>2</sup>

















# IN BRIEF

Built in 2007 with underfloor heating & stunning views, this ultra modern Huf Haus incorporates stainless steel electric shutters to all ground & lower ground floor glazing, complemented by broad decks & balconies to enhance the enjoyment of the setting in rain or shine making this a perfect living environment or to work remotely or lock up &





NB. Quoted prices relate to euro transactions. Fluctuations in exchange rates are not the responsibility of the agency or those representing it. The agency and its representatives are not authorised to make or give guarantees relating to the property. These particulars do not form part of any contract but are to be taken as a general representation of the property. Any areas, measurements or distances are approximate. Text, photographs and plans, where applicable, are for guidance only. Leggett and its representatives have not tested services, equipment or facilities and cannot guarantee the same.

Particulars for off-plan purchases are intended as a guide only. Final finishes to the property may vary. Purchasers are advised to engage a solicitor to check the plans and specifications as