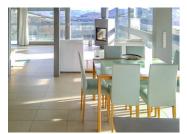

#### GROUND FLOOR

Entrance hall approximately 8.6 m2 Cloakroom / WC approximately 2.3 m2 Open concept room, living room, dining room, kitchen approximately 79m2