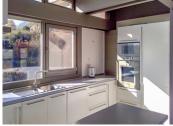

#### GROUND FLOOR

Entrance hall approximately 8.6 m2 Cloakroom / WC approximately 2.3 m2 Open concept room, living room, dining room, kitchen approximately 79m2