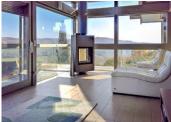

# IN BRIEF

Built in 2007 with underfloor heating & stunning views, this ultra modern Huf Haus incorporates stainless steel electric shutters to all ground & lower ground floor glazing, complemented by broad decks & balconies to enhance the enjoyment of the setting in rain or shine making this a perfect living environment or to work remotely or lock up &

#### GROUND FLOOR

Entrance hall approximately 8.6 m2 Cloakroom / WC approximately 2.3 m2 Open concept room, living room, dining room, kitchen approximately 79m2