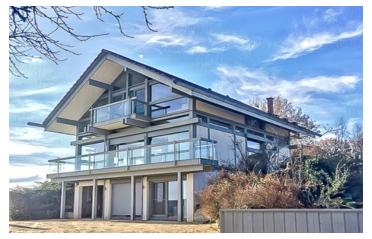

# IN BRIEF

Built in 2007 with underfloor heating & stunning views, this ultra modern Huf Haus incorporates stainless steel electric shutters to all ground & lower ground floor glazing, complemented by broad decks & balconies to enhance the enjoyment of the setting in rain or shine making this a perfect living environment or to work remotely or lock up &

## DESCRIPTION

SOLD -MILLION DOLLAR VIEWS - A Grand Design 3 storey modern home with 2 sets of Entrance Gates, drives & extensive parking leading to: