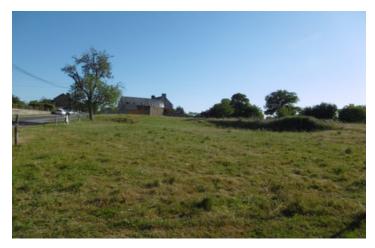

#### IN BRIEF

This fully serviced building plot (water, electricity, common streets and mains drainage) is part of a 9 building plot-project. Situated on the countryside in the village of Couesmes-Vaucé, it is 10 km away from the market towns of Gorron or Ambrières-les-Vallées and not far from the natural regional parc of Normandie-Maine. It is the right place to build something really special. It is conveniently located near the castled town of Mayenne (20km) and the larger city of Laval (55 km). Cross Channel ferries (Caen Ouistreham) are 1h45 away. PLOT N° 2

# DESCRIPTION

This fully serviced building plot (water, electricity, common streets and mains drainage) is part of a 9 building plot-project. Situated on the countryside in the village of Couesmes-Vaucé, it is 10 km away from the market towns of Gorron or Ambrières-les-Vallées and not far from the natural regional parc of Normandie-Maine. It is the right place to build something really special. It is conveniently located near the castled town of Mayenne (20km) and the larger city of Laval (55 km). Cross Channel ferries (Caen Ouistreham) are 1h45 away. PLOT N° 2