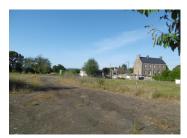

#### IN BRIEF

This fully serviced building plot (water, electricity, common streets and mains drainage) is part of a 9 building plot-project. Situated on the countryside in the village of Couesmes-Vaucé, it is 10 km away from the market towns of Gorron or Ambrières-les-Vallées and not far from the natural regional parc of Normandie-Maine. It is the right place to build something really special. It is conveniently located near the castled town of Mayenne (20km) and the larger city of Laval (55 km). Cross Channel ferries (Caen Ouistreham) are 1h45 away. PLOT N° 2

# DESCRIPTION

This fully serviced building plot (water, electricity, common streets and mains drainage) is part of a 9 building plot-project. Situated on the countryside in the village of Couesmes-Vaucé, it is 10 km away from the market towns of Gorron or Ambrières-les-Vallées and not far from the natural regional parc of Normandie-Maine. It is the right place to build something really special. It is conveniently located near the castled town of Mayenne (20km) and the larger city of Laval (55 km). Cross Channel ferries (Caen Ouistreham) are 1h45 away. PLOT N° 2