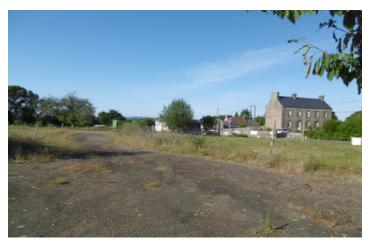

## IN BRIEF

This fully serviced building plot (water, electricity, common streets and mains drainage) is part of a 9 building plot-project. Situated on the countryside in the village of Couesmes-Vaucé, it is 10 km away from the market towns of Gorron or Ambrières-les-Vallées and not far from the natural regional parc of Normandie-Maine. It is the right place to build something really special. It is conveniently located near the castled town of Mayenne (20km) and the larger city of Laval (55 km). Cross Channel ferries (Caen Ouistreham) are Ih45 away. PLOT N° 3

### DESCRIPTION

This fully serviced building plot (water, electricity, common streets and mains drainage) is part of a 9 building plot-project. Situated on the countryside in the village of Couesmes-Vaucé, it is 10 km away from the market towns of Gorron or Ambrières-les-Vallées and not far from the natural regional parc of Normandie-Maine. It is the right place to build something really special. It is conveniently located near the castled town of Mayenne (20km) and the larger city of Laval (55 km). Cross Channel ferries (Caen Ouistreham) are Ih45 away. PLOT N° 3