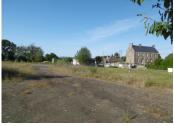

#### IN BRIEF

This fully serviced building plot (water, electricity, common streets and mains drainage) is part of a 9 building plot-project. Situated on the countryside in the village of Couesmes-Vaucé, it is 10 km away from the market towns of Gorron or Ambrières-les-Vallées and not far from the natural regional parc of Normandie-Maine. It is the right place to build something really special. It is conveniently located near the castled town of Mayenne (20km) and the larger city of Laval (55 km). Cross Channel ferries (Caen Ouistreham) are 1h45 away. PLOT N° 5

# DESCRIPTION

This fully serviced building plot (water, electricity, common streets and mains drainage) is part of a 9 building plot-project. Situated on the countryside in the village of Couesmes-Vaucé, it is 10 km away from the market towns of Gorron or Ambrières-les-Vallées and not far from the natural regional parc of Normandie-Maine. It is the right place to build something really special. It is conveniently located near the castled town of Mayenne (20km) and the larger city of Laval (55 km). Cross Channel ferries (Caen Ouistreham) are 1h45 away. PLOT N° 5