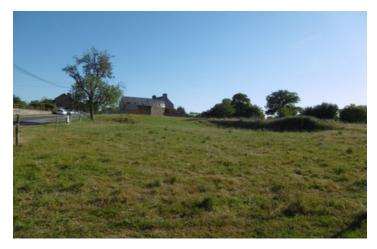

#### IN BRIEF

This fully serviced building plot (water, electricity, common streets and mains drainage) is part of a 9 building plot-project. Situated on the countryside in the village of Couesmes-Vaucé, it is 10 km away from the market towns of Gorron or Ambrières-les-Vallées and not far from the natural regional parc of Normandie-Maine. It is the right place to build something really special. It is conveniently located near the castled town of Mayenne (20km) and the larger city of Laval (55 km). Cross Channel ferries (Caen Ouistreham) are 1h45 away. PLOT N° 5

# DESCRIPTION

This fully serviced building plot (water, electricity, common streets and mains drainage) is part of a 9 building plot-project. Situated on the countryside in the village of Couesmes-Vaucé, it is 10 km away from the market towns of Gorron or Ambrières-les-Vallées and not far from the natural regional parc of Normandie-Maine. It is the right place to build something really special. It is conveniently located near the castled town of Mayenne (20km) and the larger city of Laval (55 km). Cross Channel ferries (Caen Ouistreham) are 1h45 away. PLOT N° 5