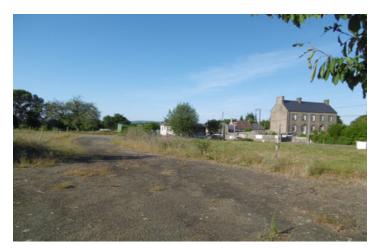

### IN BRIEF

This fully serviced building plot (water, electricity, common streets and mains drainage) is part of a 9 building plot-project. Situated on the countryside in the village of Couesmes-Vaucé, it is 10 km away from the market towns of Gorron or Ambrières-les-Vallées and not far from the natural regional parc of Normandie-Maine. It is the right place to build something really special. It is conveniently located near the castled town of Mayenne (20km) and the larger city of Laval (55 km). Cross Channel ferries (Caen Ouistreham) are 1h45 away. PLOT N° 8

### DESCRIPTION

This fully serviced building plot (water, electricity, common streets and mains drainage) is part of a 9 building plot-project. Situated on the countryside in the village of Couesmes-Vaucé, it is 10 km away from the market towns of Gorron or Ambrières-les-Vallées and not far from the natural regional parc of Normandie-Maine. It is the right place to build something really special. It is conveniently located near the castled town of Mayenne (20km) and the larger city of Laval (55 km). Cross Channel ferries (Caen Ouistreham) are 1h45 away. PLOT N° 8