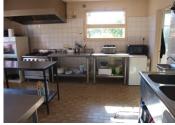

# DESCRIPTION

Bar / Restaurant area 70m². Kitchen 18m². Laundry/Store room 7m² Cellar 30m² Toilets 8m² Store room 9m² housing the central heating oil tank

Accommodation 1st floor Lounge/Office 41m<sup>2</sup> Bedroom 1 10m<sup>2</sup> Bedroom 2 12m<sup>2</sup> Bathroom 6m<sup>2</sup> comprising corner bath, and wash basin WC 1.5m<sup>2</sup>