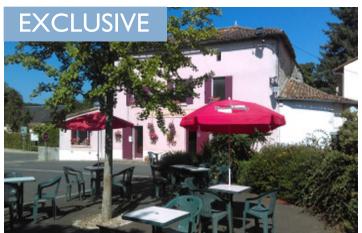

### Commercial premises with 4 bedroomed appartement above. Business potential is huge!

## IN BRIEF

Bar / cafe/ restaurant - now closed, with four bedroomed appartement above situated between Couhé and Civray. Poitiers 45km for large stores, airport and train. Why not open a café / book shop or craft rooms, the options are wide for this property, maybe even a B&B. If you are good a cook the area is crying out for a good restaurant and this could be run by a couple as it was in the past.

# DESCRIPTION

Bar / Restaurant area 70m². Kitchen 18m². Laundry/Store room 7m² Cellar 30m² Toilets 8m² Store room 9m² housing the central heating oil tank

Accommodation 1st floor Lounge/Office 41m<sup>2</sup> Bedroom 1 10m<sup>2</sup> Bedroom 2 12m<sup>2</sup> Bathroom 6m<sup>2</sup> comprising corner bath, and wash basin WC 1.5m<sup>2</sup>