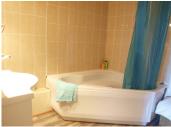

# DESCRIPTION

Bar / Restaurant area 70m². Kitchen 18m². Laundry/Store room 7m² Cellar 30m² Toilets 8m² Store room 9m² housing the central heating oil tank

Accommodation 1st floor Lounge/Office 41m<sup>2</sup> Bedroom 1 10m<sup>2</sup> Bedroom 2 12m<sup>2</sup> Bathroom 6m<sup>2</sup> comprising corner bath, and wash basin WC 1.5m<sup>2</sup>