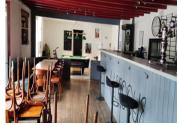

# DESCRIPTION

Bar / Restaurant area 70m². Kitchen 18m². Laundry/Store room 7m² Cellar 30m² Toilets 8m² Store room 9m² housing the central heating oil tank

Accommodation 1st floor Lounge/Office 41m<sup>2</sup> Bedroom 1 10m<sup>2</sup> Bedroom 2 12m<sup>2</sup> Bathroom 6m<sup>2</sup> comprising corner bath, and wash basin WC 1.5m<sup>2</sup>