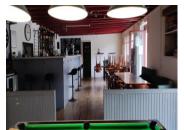

## IN BRIEF

Bar / cafe/ restaurant - now closed, with four bedroomed appartement above situated between Couhé and Civray. Poitiers 45km for large stores, airport and train. Why not open a café / book shop or craft rooms, the options are wide for this property, maybe even a B&B. If you are good a cook the area is crying out for a good restaurant and this could be run by a couple as it was in the past.

# DESCRIPTION

Bar / Restaurant area 70m². Kitchen 18m². Laundry/Store room 7m² Cellar 30m² Toilets 8m² Store room 9m² housing the central heating oil tank

Accommodation 1st floor Lounge/Office 41m<sup>2</sup> Bedroom 1 10m<sup>2</sup> Bedroom 2 12m<sup>2</sup> Bathroom 6m<sup>2</sup> comprising corner bath, and wash basin WC 1.5m<sup>2</sup>