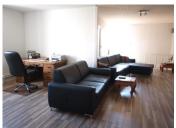

# DESCRIPTION

Bar / Restaurant area 70m². Kitchen 18m². Laundry/Store room 7m² Cellar 30m² Toilets 8m² Store room 9m² housing the central heating oil tank

Accommodation 1st floor Lounge/Office 41m<sup>2</sup> Bedroom 1 10m<sup>2</sup> Bedroom 2 12m<sup>2</sup> Bathroom 6m<sup>2</sup> comprising corner bath, and wash basin WC 1.5m<sup>2</sup>