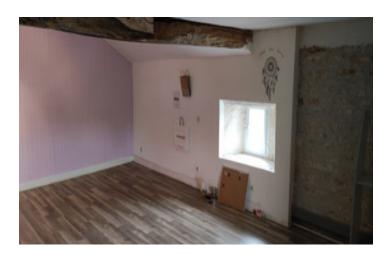

# DESCRIPTION

Bar / Restaurant area 70m². Kitchen 18m². Laundry/Store room 7m² Cellar 30m² Toilets 8m² Store room 9m² housing the central heating oil tank

Accommodation 1st floor Lounge/Office 41m<sup>2</sup> Bedroom 1 10m<sup>2</sup> Bedroom 2 12m<sup>2</sup> Bathroom 6m<sup>2</sup> comprising corner bath, and wash basin WC 1.5m<sup>2</sup>

2nd floor Landing 7m<sup>2</sup> Bedroom 3 28m<sup>2</sup> Bedroom 4 12m<sup>2</sup> Bathroom 4m<sup>2</sup> comprising of shower, wash basin and W.C. Loft 25m<sup>2</sup> suitable for storage.

This business enjoyed success for many years and with the right owners, could once again open its doors to a large client base...