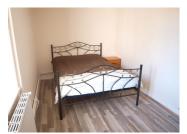

# DESCRIPTION

Bar / Restaurant area 70m². Kitchen 18m². Laundry/Store room 7m² Cellar 30m² Toilets 8m² Store room 9m² housing the central heating oil tank

Accommodation 1st floor Lounge/Office 41m<sup>2</sup> Bedroom 1 10m<sup>2</sup> Bedroom 2 12m<sup>2</sup> Bathroom 6m<sup>2</sup> comprising corner bath, and wash basin WC 1.5m<sup>2</sup>

2nd floor Landing 7m<sup>2</sup> Bedroom 3 28m<sup>2</sup> Bedroom 4 12m<sup>2</sup> Bathroom 4m<sup>2</sup> comprising of shower, wash basin and W.C. Loft 25m<sup>2</sup> suitable for storage.

This business enjoyed success for many years and with the right owners, could once again open its doors to a large client base...