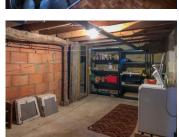

## DESCRIPTION

In detail:

Entrance hall and salon - 23m2 storage area - 19m2 Kitchen - 19m2 dining room - 14m2 stock room - 10m2

first floor 4 bedrooms - 21, 12, 13 & 10m2 shower room - 6m2 bathroom - 8m2

small courtyard suntrap garden large double garage/workshop and off road parking area

Information about risks to which this property is exposed is available on the Géorisques website : https://www.georisques.gouv.fr