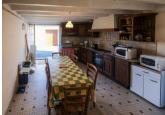

## DESCRIPTION

In detail:

Entrance hall and salon - 23m2 storage area - 19m2 Kitchen - 19m2 dining room - 14m2 stock room - 10m2

first floor 4 bedrooms - 21, 12, 13 & 10m2 shower room - 6m2 bathroom - 8m2