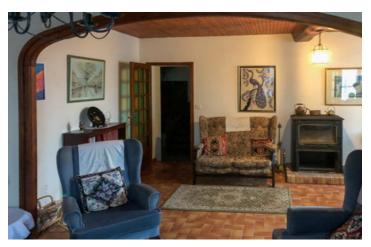

### IN BRIEF

A 4 bedroom property with a small courtyard garden and garage 5 mins north of St Jean D'Angely

## DESCRIPTION

In detail:

Entrance hall and salon - 23m2 storage area - 19m2 Kitchen - 19m2 dining room - 14m2 stock room - 10m2

first floor 4 bedrooms - 21, 12, 13 & 10m2 shower room - 6m2 bathroom - 8m2