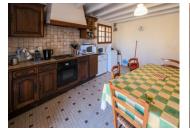

## DESCRIPTION

In detail:

Entrance hall and salon - 23m2 storage area - 19m2 Kitchen - 19m2 dining room - 14m2 stock room - 10m2

first floor 4 bedrooms - 21, 12, 13 & 10m2 shower room - 6m2 bathroom - 8m2