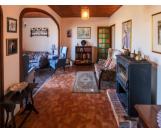

## DESCRIPTION

In detail:

Entrance hall and salon - 23m2 storage area - 19m2 Kitchen - 19m2 dining room - 14m2 stock room - 10m2

first floor 4 bedrooms - 21, 12, 13 & 10m2 shower room - 6m2 bathroom - 8m2