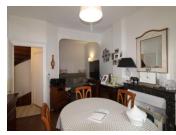

First floor comprises an entresol(3m2), dining room, lounge (22m2), kitchen(double glazed windows) fully equipped(15,50m2), lavatories.

Second floor; entresol(3m2), storage room(5,65m2), bedroom1 with double glazed windows(15,30m2), bedroom2 with double glazed windows(15,95m2). Shower room(4m2).