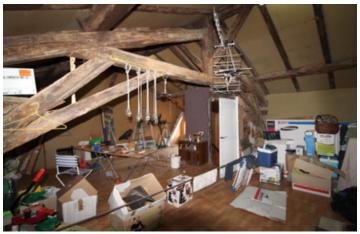

Third floor; attic with wooden beams and ready to be fitted for a large third bedroom(35m2).

A beautiful cellar also with a water provided well(45m2).

Central heating in all rooms with electric boiler. Bergerac airport 35 minutes away.