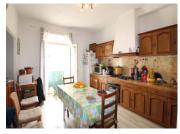

## DESCRIPTION

This stone building is one of the most beautiful in the village.

There is space(50M2) for a bed and breakfast or any commercial use as there is some demand.

Lavatories also on the ground floor, electric boiler recently installed.

First floor comprises an entresol(3m2), dining room, lounge (22m2), kitchen(double glazed windows) fully equipped(15,50m2), lavatories.

Second floor; entresol(3m2), storage room(5,65m2), bedroom1 with double glazed windows(15,30m2), bedroom2 with double glazed windows(15,95m2). Shower room(4m2).