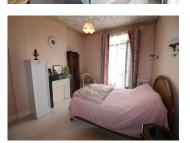

First floor comprises an entresol(3m2), dining room, lounge (22m2), kitchen(double glazed windows) fully equipped(15,50m2), lavatories.

Second floor; entresol(3m2), storage room(5,65m2), bedroom1 with double glazed windows(15,30m2), bedroom2 with double glazed windows(15,95m2). Shower room(4m2).