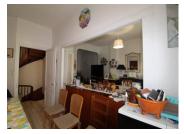

First floor comprises an entresol(3m2), dining room, lounge (22m2), kitchen(double glazed windows) fully equipped(15,50m2), lavatories.

Second floor; entresol(3m2), storage room(5,65m2), bedroom1 with double glazed windows(15,30m2), bedroom2 with double glazed windows(15,95m2). Shower room(4m2).