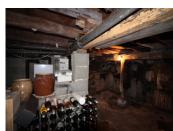

Third floor; attic with wooden beams and ready to be fitted for a large third bedroom(35m2).

A beautiful cellar also with a water provided well(45m2).

Central heating in all rooms with electric boiler. Bergerac airport 35 minutes away.