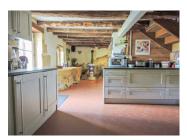

### DESCRIPTION

Garden level

Large terrace 70m2 with scenic views towards the valley

Dining room 18m2

Fully fitted modern kitchen 20m2

Utility room

Shower room 6m2

First Floor

Double living room with wood stove - exposed stone and beams : 48m2

Second floor

2 bedrooms 10 and 9,5m2

Double glazed

oil-fuelled central heating

Attached to the house a ruin of 30m2 with potential scope for further extension