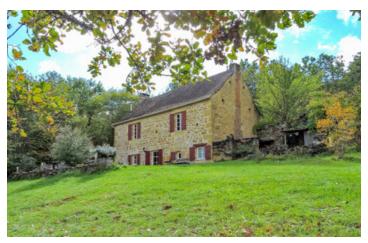

#### IN BRIEF

This charming 2 bed stone house dates back from 1880 - has been fully restored - and is surrounded by 7500 m2 of its own land. The property benifits from an exceptional private setting in the middle of the forest, far away from the hustle and bustle of city life! The perfect escape and hide away for nature lovers! This home will be free of occupation from the 1st of September 2022 on.

Exceptional setting

No neighbors

Les Eyzies 4km

Saint Cyprien 9km

Le Bugue 14km

Brive and Bergerac airport at 1h

\_\_\_\_\_

Information about risks to which this property is exposed is available on the Géorisques website : https://www.georisques.gouv.fr