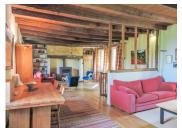

Double living room with wood stove - exposed stone and beams : 48m2

Second floor

2 bedrooms 10 and 9,5m2

Double glazed

oil-fuelled central heating

Attached to the house a ruin of 30m2 with potential scope for further extension