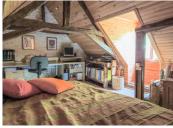

Double living room with wood stove - exposed stone and beams : 48m2

Second floor

2 bedrooms 10 and 9,5m2

Double glazed

oil-fuelled central heating

Attached to the house a ruin of 30m2 with potential scope for further extension