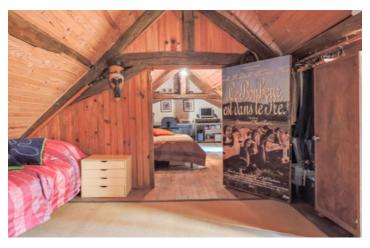

Double living room with wood stove - exposed stone and beams : 48m2

Second floor

2 bedrooms 10 and 9,5m2

Double glazed

oil-fuelled central heating

Attached to the house a ruin of 30m2 with potential scope for further extension