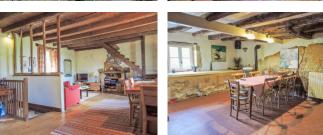

### DESCRIPTION

Garden level

Large terrace 70m2 with scenic views towards the valley

Dining room 18m2

Fully fitted modern kitchen 20m2

Utility room

Shower room 6m2

First Floor

Double living room with wood stove - exposed stone and beams : 48m2

Second floor

2 bedrooms 10 and 9,5m2

Double glazed

oil-fuelled central heating

Attached to the house a ruin of 30m2 with potential scope for further extension