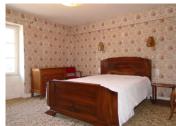

Staircase leading to

FIRST FLOOR

Long hallway  $7.3m \times 1.2m$  approx with potential to make an office space

Bedroom I - 3.9m x 3.8m approx With feature wall lights and window to the front of the property with open views over the countryside.

Bedroom 2 - 3.3m  $\times$  3.8m approx Window with views over the open countryside.