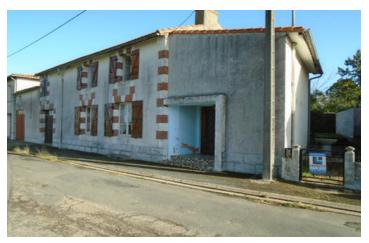

### IN BRIEF

Wake up to superb views across the countryside. This two bedroom (semi-detached) house has potential for one or two more bedrooms. It has large outbuildings and a nice enclosed garden. There is room for improvement but it is habitable straight away. It comprises: entrance hallway with WC, shower room, kitchen dining room opening on to living room, door leading to storeroom/garage. Small understairs storage. On the first floor 2 bedrooms with an additional room which could be converted into one or two further bedrooms. There is also a long hallway which you could make into a study/office area. To the side of the house there is a small courtyard area and an enclosed garden with 2 outbuildings.

#### DESCRIPTION

GROUND FLOOR Entrance leading to

WC

Hallway  $4.2m \times 1.1.m$  approx

With water heater and plumbing for washing machine.

Hallway  $3.2m \times 1.0m$  approx

Shower room 3.1m x 1.6m approx Tiled floor and part tiled shower unit, washbasin and bidet.