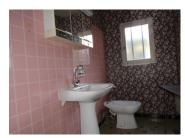

#### DESCRIPTION

GROUND FLOOR Entrance leading to

WC

Hallway  $4.2m \times 1.1.m$  approx

With water heater and plumbing for washing machine.

Hallway  $3.2m \times 1.0m$  approx

Shower room 3.1m x 1.6m approx Tiled floor and part tiled shower unit, washbasin and bidet.