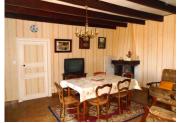

Kitchen/Dining Area 3.3m x 3.8m approx
With built in large cupboard and sink unit, woodburning stove.
Tiled floor

Living Room 5.3m x 3.9m approx With open fireplace. Tiled floor.

Door leading to
Garage/Storeroom
5.5m x 3.6m approx
Suitable for use as a garage or large storeroom.
Containing electric fusebox.