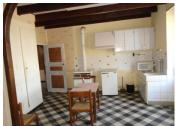

Kitchen/Dining Area 3.3m x 3.8m approx
With built in large cupboard and sink unit, woodburning stove.
Tiled floor

Living Room 5.3m x 3.9m approx With open fireplace. Tiled floor.

Door leading to
Garage/Storeroom
5.5m x 3.6m approx
Suitable for use as a garage or large storeroom.
Containing electric fusebox.