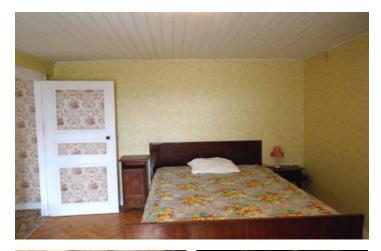

Staircase leading to

FIRST FLOOR

Long hallway  $7.3m \times 1.2m$  approx with potential to make an office space

Bedroom I - 3.9m x 3.8m approx With feature wall lights and window to the front of the property with open views over the countryside.

Bedroom 2 - 3.3m  $\times$  3.8m approx Window with views over the open countryside.