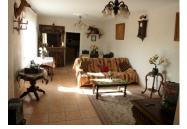

Living room (26m2)

With tiled flooring, two radiators, two double glazed windows with electrically operated blinds.

Kitchen (12m2)

With tiled flooring, one and a half bowl sink unit with cupboards, built-in oven and gas hob with extractor fan, integral dishwasher, one radiator, double glazed French doors with electrically fitted blinds to side aspect.