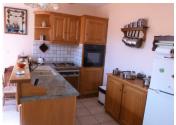

Living room (26m2)

With tiled flooring, two radiators, two double glazed windows with electrically operated blinds.

Kitchen (12m2)

With tiled flooring, one and a half bowl sink unit with cupboards, built-in oven and gas hob with extractor fan, integral dishwasher, one radiator, double glazed French doors with electrically fitted blinds to side aspect.