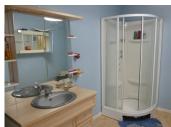

Shower Room

Shower, Low level w.c. wash hand basin, double glazed window, radiator hot water cylinder.

Bedroom (12m2)

Double glazed window to side aspect, radiator, laminate flooring.

Bedroom (10m2)

Double glazed window to front aspect, radiator.

Bedroom (8m2)

Radiator, double glazed window.

Family Bathroom (8m2)

Shower, vanity wash hand basin, w.c , radiator,

laminate flooring.

Separate WC

With white wc