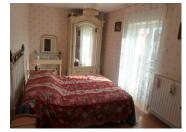

Shower Room

Shower, Low level w.c. wash hand basin, double glazed window, radiator hot water cylinder.

Bedroom (12m2)

Double glazed window to side aspect, radiator, laminate flooring.

Bedroom (10m2)

Double glazed window to front aspect, radiator.

Bedroom (8m2)

Radiator, double glazed window.

Family Bathroom (8m2)

Shower, vanity wash hand basin, w.c , radiator,

laminate flooring.

Separate WC

With white wc