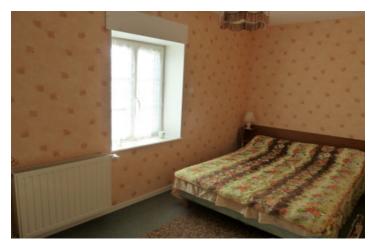

Shower Room

Shower, Low level w.c. wash hand basin, double glazed window, radiator hot water cylinder.

Bedroom (12m2)

Double glazed window to side aspect, radiator, laminate flooring.

Bedroom (10m2)

Double glazed window to front aspect, radiator.

Bedroom (8m2)

Radiator, double glazed window.

Family Bathroom (8m2)

Shower, vanity wash hand basin, w.c , radiator,

laminate flooring.

Separate WC

With white wc