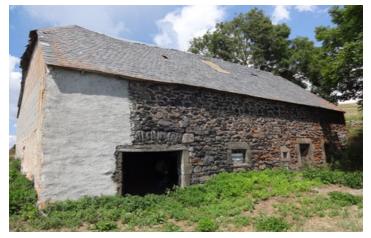

Barn to be converted to a house. Location Location Location Fantastic views towards the Cantal mountains. 100m2 area, ground floor, could be doubled with the addition ...

### IN BRIEF

Barn to be converted to a house. Location Location Location Fantastic views towards the Cantal mountains. 100m2 area, ground floor, could be doubled with the addition of another floor. Great opportunity to add external terraces to enhance the views.

#### DESCRIPTION

Barn to be converted to a house. Location Location Location Fantastic views towards the Cantal mountains. 100m2 area, ground floor, could be doubled with the addition of another floor. Great opportunity to add external terraces to enhance the views.