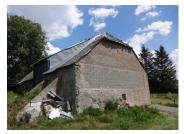

Barn to be converted to a house. Location Location Location Fantastic views towards the Cantal mountains. 100m2 area, ground floor, could be doubled with the addition ...

### IN BRIEF

Barn to be converted to a house. Location Location Location Fantastic views towards the Cantal mountains. 100m2 area, ground floor, could be doubled with the addition of another floor. Great opportunity to add external terraces to enhance the views.

#### DESCRIPTION

Barn to be converted to a house. Location Location Location Fantastic views towards the Cantal mountains. 100m2 area, ground floor, could be doubled with the addition of another floor. Great opportunity to add external terraces to enhance the views.