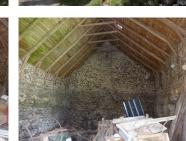

Barn to be converted to a house. Location Location Location Fantastic views towards the Cantal mountains. 100m2 area, ground floor, could be doubled with the addition ...

### IN BRIEF

Barn to be converted to a house. Location Location Location Fantastic views towards the Cantal mountains. 100m2 area, ground floor, could be doubled with the addition of another floor. Great opportunity to add external terraces to enhance the views.

#### DESCRIPTION

Barn to be converted to a house. Location Location Location Fantastic views towards the Cantal mountains. 100m2 area, ground floor, could be doubled with the addition of another floor. Great opportunity to add external terraces to enhance the views.