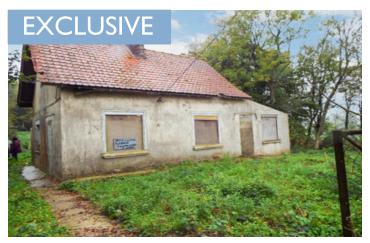

Ref: 112667TS62

Price: 36 600 EUR

agency fees to be paid by the seller

Small house to renovate or demolish and rebuild set in nearly half an acre of land.

### DESCRIPTION

The house comprises two small rooms and a shower room all in need of complete renovation or rebuilding.

There is a small barn to the side and a loft area . Plot 1630m2.

Please contact the agent for details and visits.