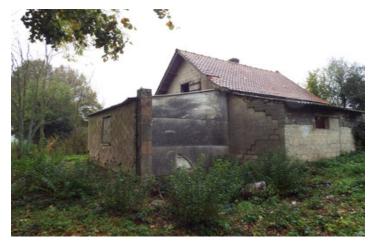

Ref: 112667TS62

Price: 36 600 EUR

agency fees to be paid by the seller

Small house to renovate or demolish and rebuild set in nearly half an acre of land.

# INFORMATION

Town: Verchocq

Department: Pas-de-Calais

Bed: 0

Bath: 0

Floor: 0 m2

Plot Size: 1630 m2

The small hamlet of Gournay is part of the commune of Verchocq close to the historic town of Montreuil sur Mer (25km). Calais is only 65km away and the beaches of Le Touquet only 40km.

### DESCRIPTION

The house comprises two small rooms and a shower room all in need of complete renovation or rebuilding.

There is a small barn to the side and a loft area . Plot 1630m2.

Please contact the agent for details and visits.