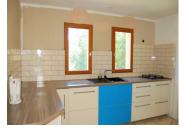

#### **GROUND FLOOR:**

Entrance into the spacious living room ( $\sim$ 43m2) Fitted kitchen ( $\sim$ 10m2) and utility room ( $\sim$ 6m2) WC

Ist Floor:

Bedroom I en suite with bathroom (bath, shower, basin and WC) which could actually be divided in two bedrooms.