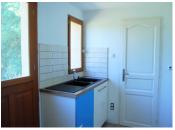

#### **GROUND FLOOR:**

Entrance into the spacious living room ( $\sim$ 43m2) Fitted kitchen ( $\sim$ 10m2) and utility room ( $\sim$ 6m2) WC

Ist Floor:

Bedroom I en suite with bathroom (bath, shower, basin and WC) which could actually be divided in two bedrooms.