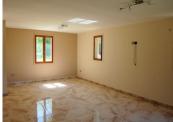

#### **GROUND FLOOR:**

Entrance into the spacious living room ( $\sim$ 43m2) Fitted kitchen ( $\sim$ 10m2) and utility room ( $\sim$ 6m2) WC

Ist Floor:

Bedroom I en suite with bathroom (bath, shower, basin and WC) which could actually be divided in two bedrooms.