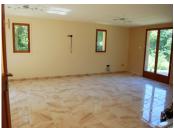

#### **GROUND FLOOR:**

Entrance into the spacious living room ( $\sim$ 43m2) Fitted kitchen ( $\sim$ 10m2) and utility room ( $\sim$ 6m2) WC

Ist Floor:

Bedroom I en suite with bathroom (bath, shower, basin and WC) which could actually be divided in two bedrooms.