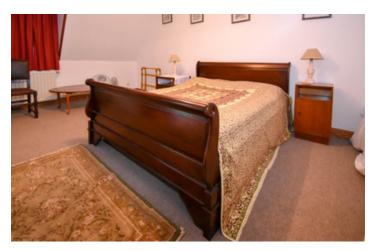

### DESCRIPTION

- House A - (103m2 approx)

Ground floor a garage

outside

a covered staircase leading to the entrance of the house on the upper level with a corridor 5m2 leading to

Lounge/dining room 22m2

A bedroom of 17m2

A kitchen area 10m2

Bathroom with toilet

A bedroom of I4m2

A staircase to the first floor with

Room of 16m2 with a toilet (wc/washbasin)

Room of 28m2

Room of 12m2

- Ground floor with separate access to the garden Spacious playroom 42m2
- House B