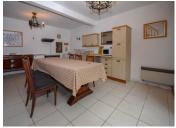

Ground floor Dining room/open plan fitted kitchen 28m2

Staircase to the floor

Living room 16m2 with small balcony on the garden side

Bedroom 9m2

Corridor

Shower room/wc

Staircase to the next floor

Bedroom 10m2

Bedroom IIm2

- House C (mains gas heating)

Ground floor Dining room/ fitted kitchen 24m2

Living room 19m2

Toilet with washbasin

Staircase to the floor

Bedroom 21m2

Bedroom 14m2