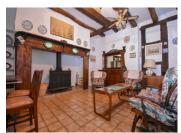

Ground floor Dining room/open plan fitted kitchen 28m2

Staircase to the floor

Living room 16m2 with small balcony on the garden side

Bedroom 9m2

Corridor

Shower room/wc

Staircase to the next floor

Bedroom 10m2

Bedroom IIm2

- House C (mains gas heating)

Ground floor Dining room/ fitted kitchen 24m2

Living room 19m2

Toilet with washbasin

Staircase to the floor

Bedroom 21m2

Bedroom 14m2