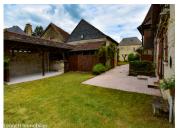

# IN BRIEF

This renovated property will appeal to someone wishing to run a gite business in Perigord Noir with its wealth of tourist attractions, its prehistoric sites, its excellent local produce and gastronomic delights. There is a 4 bedroom house (103m2 approx) next to a 3 bedroom house (69m2 approx), a large 42m2 games room at ground level and a 2 bedroom house (78m2 approx) with a cellar. Across the garden are 2 large barns, a woodshed and a covered area for garden furniture.

Shower room/wc

- Outside

Cellar

Garden with gate

UK: 08700 | 1 | 5 | 5 | France: 0033 (0)553 608 488 FAX: 0033 (0)553 566 257 \*All prices include agency fees. Leggett Immobilier 42 Route de Ribérac 24340 La Rochebeaucourt France Tel: 08 00 73 57 45 Email: info@leggett.fr