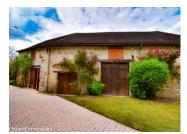

# IN BRIEF

This renovated property will appeal to someone wishing to run a gite business in Perigord Noir with its wealth of tourist attractions, its prehistoric sites, its excellent local produce and gastronomic delights. There is a 4 bedroom house (103m2 approx) next to a 3 bedroom house (69m2 approx), a large 42m2 games room at ground level and a 2 bedroom house (78m2 approx) with a cellar. Across the garden are 2 large barns, a woodshed and a covered area for garden furniture.

A kitchen area 10m2

Bathroom with toilet

A bedroom of I4m2

A staircase to the first floor with

Room of 16m2 with a toilet (wc/washbasin)

Room of 28m2

Room of 12m2

- Ground floor with separate access to the garden Spacious playroom 42m2
- House B