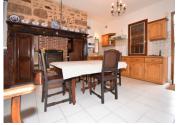

### DESCRIPTION

- House A - (103m2 approx)

Ground floor a garage

outside

a covered staircase leading to the entrance of the house on the upper level with a corridor 5m2 leading to

Lounge/dining room 22m2

A bedroom of 17m2

A kitchen area 10m2

Bathroom with toilet

A bedroom of I4m2

A staircase to the first floor with

Room of 16m2 with a toilet (wc/washbasin)

Room of 28m2

Room of 12m2

- Ground floor with separate access to the garden Spacious playroom 42m2
- House B