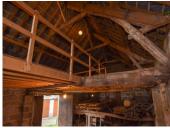

# IN BRIEF

This renovated property will appeal to someone wishing to run a gite business in Perigord Noir with its wealth of tourist attractions, its prehistoric sites, its excellent local produce and gastronomic delights. There is a 4 bedroom house (103m2 approx) next to a 3 bedroom house (69m2 approx), a large 42m2 games room at ground level and a 2 bedroom house (78m2 approx) with a cellar. Across the garden are 2 large barns, a woodshed and a covered area for garden furniture.

Shower room/wc

- Outside

Cellar

Garden with gate

UK: 08700 | 1 | 5 | 5 | France: 0033 (0)553 608 488 FAX: 0033 (0)553 566 257 \*All prices include agency fees. Leggett Immobilier 42 Route de Ribérac 24340 La Rochebeaucourt France Tel: 08 00 73 57 45 Email: info@leggett.fr