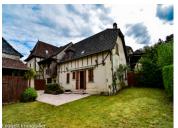

# IN BRIEF

This renovated property will appeal to someone wishing to run a gite business in Perigord Noir with its wealth of tourist attractions, its prehistoric sites, its excellent local produce and gastronomic delights. There is a 4 bedroom house (103m2 approx) next to a 3 bedroom house (69m2 approx), a large 42m2 games room at ground level and a 2 bedroom house (78m2 approx) with a cellar. Across the garden are 2 large barns, a woodshed and a covered area for garden furniture.

Ground floor Dining room/open plan fitted kitchen 28m2

Staircase to the floor

Living room 16m2 with small balcony on the garden side

Bedroom 9m2

Corridor

Shower room/wc

Staircase to the next floor

Bedroom 10m2