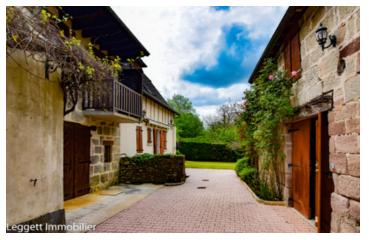

# IN BRIEF

This renovated property will appeal to someone wishing to run a gite business in Perigord Noir with its wealth of tourist attractions, its prehistoric sites, its excellent local produce and gastronomic delights. There is a 4 bedroom house (103m2 approx) next to a 3 bedroom house (69m2 approx), a large 42m2 games room at ground level and a 2 bedroom house (78m2 approx) with a cellar. Across the garden are 2 large barns, a woodshed and a covered area for garden furniture.

### DESCRIPTION

- House A - (103m2 approx)

Ground floor a garage

outside

a covered staircase leading to the entrance of the house on the upper level with a corridor 5m2 leading to

Lounge/dining room 22m2

A bedroom of 17m2