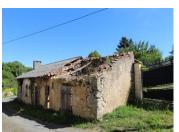

### DESCRIPTION

As you can see from the photos this is a house in need of renovation. Perfect if you are looking for a project in which to design and shape a new home. The barn is a very good size (approx 32m²) and is perpendicular to the house. The mains drains and water are in waiting, and there is already an electricity board for the connection. So a good start to begin the renovation. This really is a blank canvas.