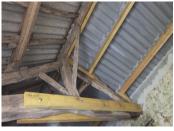

### DESCRIPTION

As you can see from the photos this is a house in need of renovation. Perfect if you are looking for a project in which to design and shape a new home. The barn is a very good size (approx 32m²) and is perpendicular to the house. The mains drains and water are in waiting, and there is already an electricity board for the connection. So a good start to begin the renovation. This really is a blank canvas.