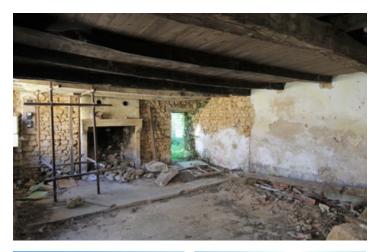

## IN BRIEF

If you are looking for a project on which to rebuild a property and make it your own at a bargain price, this could be for you! This is a total project but would make a charming dwelling once completed.

### DESCRIPTION

As you can see from the photos this is a house in need of renovation. Perfect if you are looking for a project in which to design and shape a new home. The barn is a very good size (approx 32m²) and is perpendicular to the house. The mains drains and water are in waiting, and there is already an electricity board for the connection. So a good start to begin the renovation. This really is a blank canvas.