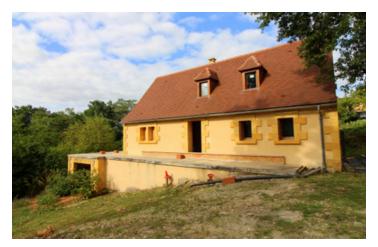

#### Opportunity to complete this house to your own taste - all the hard work has been done!

### IN BRIEF

This new build on the outskirts of Domme is a great opportunity. It's watertight, electricity and water are on the roadside, the septic tank has been installed in accordance with the latest regulations. It has plans for 3 bedrooms, 2 bathrooms and a garage under the terrace.

## **DESCRIPTION**

Domme - 1.5 kms Sarlat - 12 kms Brive Airport - 48 kms

----

Information about risks to which this property is exposed is available on the Géorisques website : https://www.georisques.gouv.fr