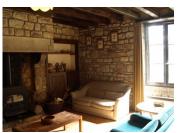

## DESCRIPTION

In a quiet hamlet with lovely countryside views this would make an ideal holiday or permanent home.

Ground floor: Lounge with fireplace and stairs to first floor, kitchen, shower room, storage to rear which could be converted. First floor: 3 small bedrooms. Garden to the rear and stunning views of the countryside to the front. Barn attached which could be converted to separate gite or used for extra rooms or just parking and storage.