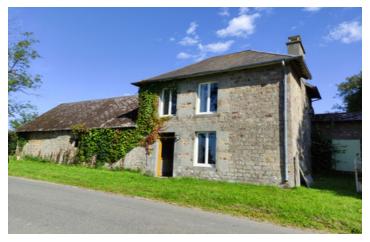

Ref: 106976EMW50 Price: 71 000 EUR

agency fees included: 0 % TTC to be paid by the buyer (70 000 EUR without fees)

Offer accepted - Detached 2/3 bedroom house with attached barn, good access to A84 and Villedieu-les-Poeles.

## INFORMATION

Town: Montbray

Department: Manche

Bed: 3

Bath:

Floor: 66 m<sup>2</sup>

Plot Size: 1300 m2

The village of Montbray is 2.8km away for morning croissants, and shops and restaurants are available in nearby Villedieu-les-Poeles only 10 minutes away.

## DESCRIPTION

In a quiet hamlet with lovely countryside views this would make an ideal holiday or permanent home.

Ground floor: Lounge with fireplace and stairs to first floor, kitchen, shower room, storage to rear which could be converted. First floor: 3 small bedrooms. Garden to the rear and stunning views of the countryside to the front. Barn attached which could be converted to separate gite or used for extra rooms or just parking and storage.