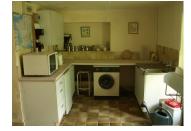

## DESCRIPTION

In a quiet hamlet with lovely countryside views this would make an ideal holiday or permanent home.

Ground floor: Lounge with fireplace and stairs to first floor, kitchen, shower room, storage to rear which could be converted. First floor: 3 small bedrooms. Garden to the rear and stunning views of the countryside to the front. Barn attached which could be converted to separate gite or used for extra rooms or just parking and storage.