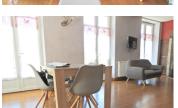

### IN BRIEF

Well renovated house comprising on the ground floor: Open plan kitchen, open plan dining room and lounge with fireplace and large cellar underneath. Attached games room. Toilet. Upper floors 5 large bedrooms, a bathroom on each floor

### DESCRIPTION

This lovely house is fully renovated: double glazing, insulation, dining room/salon with fireplace, kitchen, 3 bedrooms, bathrooms, cellar, all in tip-top condition.

The energy consommation per year is 3225€ for the whole house, which comprises heating and hot water.