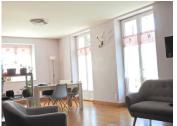

### IN BRIEF

Well renovated house comprising on the ground floor: Open plan kitchen, open plan dining room and lounge with fireplace and large cellar underneath. Attached games room. Toilet. Upper floors 5 large bedrooms, a bathroom on each floor

### DESCRIPTION

This lovely house is fully renovated: double glazing, insulation, dining room/salon with fireplace, kitchen, 3 bedrooms, bathrooms, cellar, all in tip-top condition.

The energy consommation per year is 3225€ for the whole house, which comprises heating and hot water.