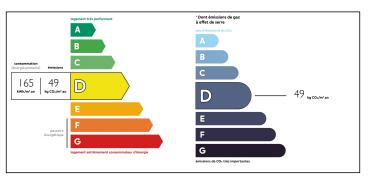

### DESCRIPTION

This lovely house is fully renovated: double glazing, insulation, dining room/salon with fireplace, kitchen, 3 bedrooms, bathrooms, cellar, all in tip-top condition.

The energy consommation per year is 3225€ for the whole house, which comprises heating and hot water.