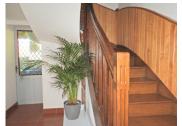

### IN BRIEF

Well renovated house comprising on the ground floor: Open plan kitchen, open plan dining room and lounge with fireplace and large cellar underneath. Attached games room. Toilet. Upper floors 5 large bedrooms, a bathroom on each floor