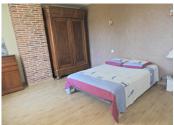

### IN BRIEF

Well renovated house comprising on the ground floor: Open plan kitchen, open plan dining room and lounge with fireplace and large cellar underneath. Attached games room. Toilet. Upper floors 5 large bedrooms, a bathroom on each floor

### DESCRIPTION

This lovely house is fully renovated: double glazing, insulation, dining room/salon with fireplace, kitchen, 3 bedrooms, bathrooms, cellar, all in tip-top condition.

The energy consommation per year is 3225€ for the whole house, which comprises heating and hot water.