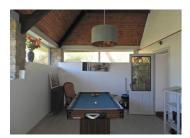

### IN BRIEF

Well renovated house comprising on the ground floor: Open plan kitchen, open plan dining room and lounge with fireplace and large cellar underneath. Attached games room. Toilet. Upper floors 5 large bedrooms, a bathroom on each floor