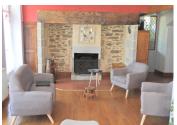

### IN BRIEF

Well renovated house comprising on the ground floor: Open plan kitchen, open plan dining room and lounge with fireplace and large cellar underneath. Attached games room. Toilet. Upper floors 5 large bedrooms, a bathroom on each floor

### DESCRIPTION

This lovely house is fully renovated: double glazing, insulation, dining room/salon with fireplace, kitchen, 3 bedrooms, bathrooms, cellar, all in tip-top condition.

The energy consommation per year is 3225€ for the whole house, which comprises heating and hot water.