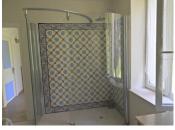

### IN BRIEF

Well renovated house comprising on the ground floor: Open plan kitchen, open plan dining room and lounge with fireplace and large cellar underneath. Attached games room. Toilet. Upper floors 5 large bedrooms, a bathroom on each floor