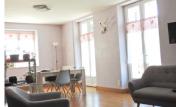

### IN BRIEF

Well renovated house comprising on the ground floor: Open plan kitchen, open plan dining room and lounge with fireplace and large cellar underneath. Attached games room. Toilet. Upper floors 5 large bedrooms, a bathroom on each floor

### DESCRIPTION

This lovely house is fully renovated: double glazing, insulation, dining room/salon with fireplace, kitchen, 3 bedrooms, bathrooms, cellar, all in tip-top condition.

The energy consommation per year is 3225€ for the whole house, which comprises heating and hot water.