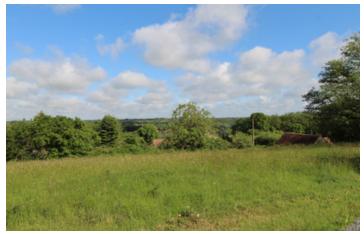

# IN BRIEF

Close to all amenities the land (1815m<sup>2</sup>) is on a small hillside in Saint Germain and looks across the valley of the river Gartempe towards St. Savin and the Romanesque Abbey Church, (begun in the mid-11th century, it has been a UNESCO World Heritage Site since 1983). It is a five-minute walk into the town square. The land has "Certificat d'urbanisation positif" granted 15/09/2020.

### DESCRIPTION

St Savin is a beautiful location on the river Gartempe with banks, pharmacies, three good restaurants as well as bars and two fabulous bakeries (this is where I buy my croissants and cakes from!) all within walking distance. There is also a large supermarket on the outskirts of St. Savin. The local airports of Poitiers and Limoges are both within a I-hour drive and have regular flights to the UK throughout the year. The ferry port of Caen is less than a four-hour drive away (370km).