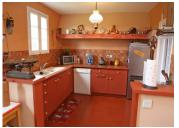

# DESCRIPTION

Ground floor.

Entrance 21m2 currently used as an office area. Kitchen 10.5m2 with fitted units and tiled floor. Living Room 39m2 with tiled floor. Dual aspect. Dining room 25m2 with fireplace and tiled floor Bedroom 1 30m2 with en suite bathroom 9m2 Bedroom 2 26m2 with en suite bathroom 4m2