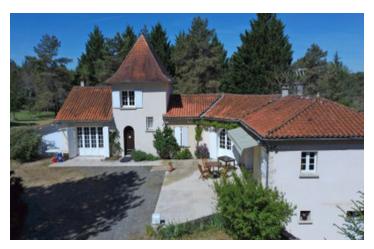

### Lovely 3 bedroom country house with large hangar set in 7 hectares in a quiet location

# INFORMATION

Town: Mareuil en Périgord

Department: Dordogne

Bed: 3

Bath: 2

Floor: 205 m<sup>2</sup>

Plot Size: 71000 m2

## IN BRIEF

Attractive, spacious 3 bedroom house with a private entrance and large hangar. It has oil fired central heating and is partially double glazed. Broadband available. A lovely property for anyone looking to escape to the countryside.