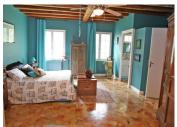

# DESCRIPTION

Ground floor.

Entrance 21m2 currently used as an office area. Kitchen 10.5m2 with fitted units and tiled floor. Living Room 39m2 with tiled floor. Dual aspect. Dining room 25m2 with fireplace and tiled floor Bedroom 1 30m2 with en suite bathroom 9m2 Bedroom 2 26m2 with en suite bathroom 4m2

Ist Floor

Bedroom 3 13.5m2 Lobby area 8.5m2

Basement
Garage 27m2
Wine cellar 24.5m2
Boiler room 22.5m2
Laundry 15m2
Store area 3.5m2

\_\_\_\_\_

Information about risks to which this property is exposed is available on the Géorisques website : https://www.georisques.gouv.fr