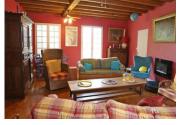

# DESCRIPTION

Ground floor.

Entrance 21m2 currently used as an office area. Kitchen 10.5m2 with fitted units and tiled floor. Living Room 39m2 with tiled floor. Dual aspect. Dining room 25m2 with fireplace and tiled floor Bedroom 1 30m2 with en suite bathroom 9m2 Bedroom 2 26m2 with en suite bathroom 4m2