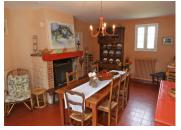

# DESCRIPTION

Ground floor.

Entrance 21m2 currently used as an office area. Kitchen 10.5m2 with fitted units and tiled floor. Living Room 39m2 with tiled floor. Dual aspect. Dining room 25m2 with fireplace and tiled floor Bedroom 1 30m2 with en suite bathroom 9m2 Bedroom 2 26m2 with en suite bathroom 4m2