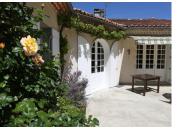

# DESCRIPTION

Ground floor.

Entrance 21m2 currently used as an office area. Kitchen 10.5m2 with fitted units and tiled floor. Living Room 39m2 with tiled floor. Dual aspect. Dining room 25m2 with fireplace and tiled floor Bedroom 1 30m2 with en suite bathroom 9m2 Bedroom 2 26m2 with en suite bathroom 4m2