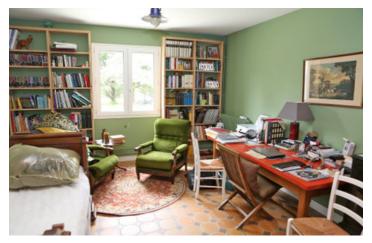

## IN BRIEF

Attractive, spacious 3 bedroom house with a private entrance and large hangar. It has oil fired central heating and is partially double glazed. Broadband available. A lovely property for anyone looking to escape to the countryside.

# DESCRIPTION

Ground floor.

Entrance 21m2 currently used as an office area. Kitchen 10.5m2 with fitted units and tiled floor. Living Room 39m2 with tiled floor. Dual aspect. Dining room 25m2 with fireplace and tiled floor Bedroom 1 30m2 with en suite bathroom 9m2 Bedroom 2 26m2 with en suite bathroom 4m2