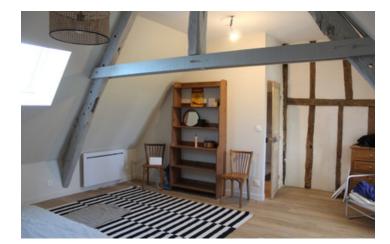

### DESCRIPTION

Superb location in peaceful hamlet in the rolling countryside, typical Percheron farmhouse with spacious main living room with wood burning stove, a large kitchen /diner, ground floor bedroom, bathroom, wc and a small utility space. Upstairs from main staircase is a landing leading to two bedrooms and a shower room and wc. A second staircase leads to the master suits of bedroom, shower and wc. Adjoining is a 60m² double height space. All set in a plot of 1200m² with mature trees and a well. very peaceful and a beautiful setting for this authentic property. Lovely views.