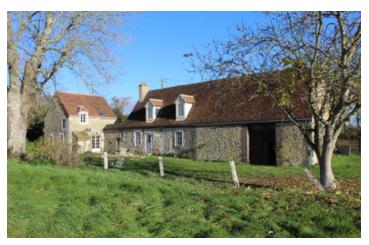

### IN BRIEF

Rural retreat. Located in a hamlet in peaceful countryside in the Perche National Park, recently renovated authentic farmhouse with 4 bedrooms, 3 bathrooms. Original features and plenty of charm.

### DESCRIPTION

Superb location in peaceful hamlet in the rolling countryside, typical Percheron farmhouse with spacious main living room with wood burning stove, a large kitchen /diner, ground floor bedroom, bathroom, wc and a small utility space. Upstairs from main staircase is a landing leading to two bedrooms and a shower room and wc. A second staircase leads to the master suits of bedroom, shower and wc. Adjoining is a 60m² double height space. All set in a plot of 1200m² with mature trees and a well. very peaceful and a beautiful setting for this authentic property. Lovely views.