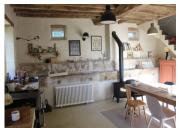

### DESCRIPTION

Superb location in peaceful hamlet in the rolling countryside, typical Percheron farmhouse with spacious main living room with wood burning stove, a large kitchen /diner, ground floor bedroom, bathroom, wc and a small utility space. Upstairs from main staircase is a landing leading to two bedrooms and a shower room and wc. A second staircase leads to the master suits of bedroom, shower and wc. Adjoining is a 60m² double height space. All set in a plot of 1200m² with mature trees and a well. very peaceful and a beautiful setting for this authentic property. Lovely views.