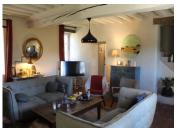

### DESCRIPTION

Superb location in peaceful hamlet in the rolling countryside, typical Percheron farmhouse with spacious main living room with wood burning stove, a large kitchen /diner, ground floor bedroom, bathroom, wc and a small utility space. Upstairs from main staircase is a landing leading to two bedrooms and a shower room and wc. A second staircase leads to the master suits of bedroom, shower and wc. Adjoining is a 60m² double height space. All set in a plot of 1200m² with mature trees and a well. very peaceful and a beautiful setting for this authentic property. Lovely views.