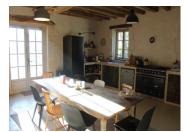

### DESCRIPTION

Superb location in peaceful hamlet in the rolling countryside, typical Percheron farmhouse with spacious main living room with wood burning stove, a large kitchen /diner, ground floor bedroom, bathroom, wc and a small utility space. Upstairs from main staircase is a landing leading to two bedrooms and a shower room and wc. A second staircase leads to the master suits of bedroom, shower and wc. Adjoining is a 60m² double height space. All set in a plot of 1200m² with mature trees and a well. very peaceful and a beautiful setting for this authentic property. Lovely views.