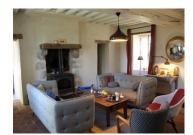

### DESCRIPTION

Superb location in peaceful hamlet in the rolling countryside, typical Percheron farmhouse with spacious main living room with wood burning stove, a large kitchen /diner, ground floor bedroom, bathroom, wc and a small utility space. Upstairs from main staircase is a landing leading to two bedrooms and a shower room and wc. A second staircase leads to the master suits of bedroom, shower and wc. Adjoining is a 60m² double height space. All set in a plot of 1200m² with mature trees and a well. very peaceful and a beautiful setting for this authentic property. Lovely views.