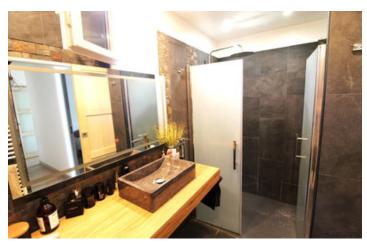

#### IN BRIEF

Chancelade: Single-storey house comprising: I fully equipped kitchen opening onto I living room, 4 bedrooms including I with shower room, I entrance hall, I shower room, I toilet, I boiler/laundry room with toilet, 2 covered terraces and I detached garage. The assets of this house: - I40 m² of living space - Fully equipped open kitchen - Spacious 60 m² living room - I bedroom of 22 m² with shower room - Peribus line - 2 covered terraces to front and rear - Fully enclosed wooded park Translated with DeepL.com (free version)

## DESCRIPTION

The assets of this house:

- Fully equipped open kitchen
- Spacious 60 m<sup>2</sup> living room
- I bedroom of 22 m<sup>2</sup> with shower room
- Peribus line
- 2 covered terraces to front and rear
- Fully enclosed wooded park