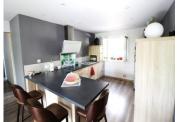

#### IN BRIEF

Chancelade: Single-storey house comprising: I fully equipped kitchen opening onto I living room, 4 bedrooms including I with shower room, I entrance hall, I shower room, I toilet, I boiler/laundry room with toilet, 2 covered terraces and I detached garage. The assets of this house: - I40 m² of living space - Fully equipped open kitchen - Spacious 60 m² living room - I bedroom of 22 m² with shower room - Peribus line - 2 covered terraces to front and rear - Fully enclosed wooded park Translated with DeepL.com (free version)

## DESCRIPTION

The assets of this house:

- Fully equipped open kitchen
- Spacious 60 m<sup>2</sup> living room
- I bedroom of 22 m<sup>2</sup> with shower room
- Peribus line
- 2 covered terraces to front and rear
- Fully enclosed wooded park