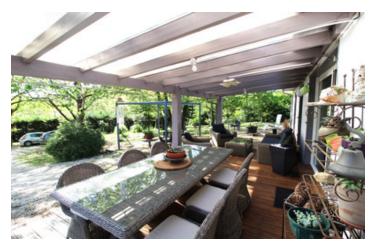

#### IN BRIEF

Chancelade: Single-storey house comprising: I fully equipped kitchen opening onto I living room, 4 bedrooms including I with shower room, I entrance hall, I shower room, I toilet, I boiler/laundry room with toilet, 2 covered terraces and I detached garage. The assets of this house: - I40 m² of living space - Fully equipped open kitchen - Spacious 60 m² living room - I bedroom of 22 m² with shower room - Peribus line - 2 covered terraces to front and rear - Fully enclosed wooded park Translated with DeepL.com (free version)

## DESCRIPTION

The assets of this house:

- Fully equipped open kitchen
- Spacious 60 m<sup>2</sup> living room
- I bedroom of 22 m<sup>2</sup> with shower room
- Peribus line
- 2 covered terraces to front and rear
- Fully enclosed wooded park