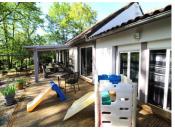

#### IN BRIEF

Chancelade: Single-storey house comprising: I fully equipped kitchen opening onto I living room, 4 bedrooms including I with shower room, I entrance hall, I shower room, I toilet, I boiler/laundry room with toilet, 2 covered terraces and I detached garage. The assets of this house: - I40 m² of living space - Fully equipped open kitchen - Spacious 60 m² living room - I bedroom of 22 m² with shower room - Peribus line - 2 covered terraces to front and rear - Fully enclosed wooded park Translated with DeepL.com (free version)

## DESCRIPTION

The assets of this house:

- Fully equipped open kitchen
- Spacious 60 m<sup>2</sup> living room
- I bedroom of 22 m<sup>2</sup> with shower room
- Peribus line
- 2 covered terraces to front and rear
- Fully enclosed wooded park