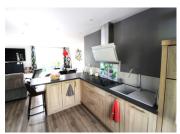

#### IN BRIEF

Chancelade: Single-storey house comprising: I fully equipped kitchen opening onto I living room, 4 bedrooms including I with shower room, I entrance hall, I shower room, I toilet, I boiler/laundry room with toilet, 2 covered terraces and I detached garage. The assets of this house: - I40 m² of living space - Fully equipped open kitchen - Spacious 60 m² living room - I bedroom of 22 m² with shower room - Peribus line - 2 covered terraces to front and rear - Fully enclosed wooded park Translated with DeepL.com (free version)

## DESCRIPTION

The assets of this house:

- Fully equipped open kitchen
- Spacious 60 m<sup>2</sup> living room
- I bedroom of 22 m<sup>2</sup> with shower room
- Peribus line
- 2 covered terraces to front and rear
- Fully enclosed wooded park