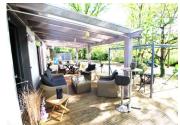

#### IN BRIEF

Chancelade: Single-storey house comprising: I fully equipped kitchen opening onto I living room, 4 bedrooms including I with shower room, I entrance hall, I shower room, I toilet, I boiler/laundry room with toilet, 2 covered terraces and I detached garage. The assets of this house: - I40 m² of living space - Fully equipped open kitchen - Spacious 60 m² living room - I bedroom of 22 m² with shower room - Peribus line - 2 covered terraces to front and rear - Fully enclosed wooded park Translated with DeepL.com (free version)

## DESCRIPTION

The assets of this house:

- Fully equipped open kitchen
- Spacious 60 m<sup>2</sup> living room
- I bedroom of 22 m<sup>2</sup> with shower room
- Peribus line
- 2 covered terraces to front and rear
- Fully enclosed wooded park