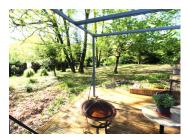

#### IN BRIEF

Chancelade: Single-storey house comprising: I fully equipped kitchen opening onto I living room, 4 bedrooms including I with shower room, I entrance hall, I shower room, I toilet, I boiler/laundry room with toilet, 2 covered terraces and I detached garage. The assets of this house: - I40 m² of living space - Fully equipped open kitchen - Spacious 60 m² living room - I bedroom of 22 m² with shower room - Peribus line - 2 covered terraces to front and rear - Fully enclosed wooded park Translated with DeepL.com (free version)

## DESCRIPTION

The assets of this house:

- Fully equipped open kitchen
- Spacious 60 m<sup>2</sup> living room
- I bedroom of 22 m<sup>2</sup> with shower room
- Peribus line
- 2 covered terraces to front and rear
- Fully enclosed wooded park