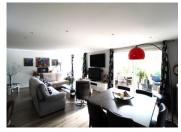

#### IN BRIEF

Chancelade: Single-storey house comprising: I fully equipped kitchen opening onto I living room, 4 bedrooms including I with shower room, I entrance hall, I shower room, I toilet, I boiler/laundry room with toilet, 2 covered terraces and I detached garage. The assets of this house: - I40 m² of living space - Fully equipped open kitchen - Spacious 60 m² living room - I bedroom of 22 m² with shower room - Peribus line - 2 covered terraces to front and rear - Fully enclosed wooded park Translated with DeepL.com (free version)

## DESCRIPTION

The assets of this house:

- Fully equipped open kitchen
- Spacious 60 m<sup>2</sup> living room
- I bedroom of 22 m<sup>2</sup> with shower room
- Peribus line
- 2 covered terraces to front and rear
- Fully enclosed wooded park