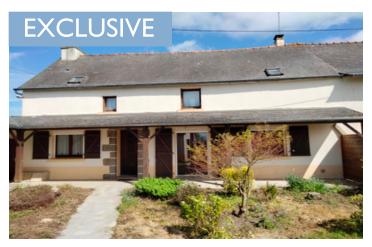

### IN BRIEF

Large house in the centre of Brittany, ideal for a family. Situated in a guiet hamlet in the Mohon countryside, this house has a double garage and a courtyard that joins the house. The courtyard is tarmac and enclosed. There are 4 bedrooms, I of which is on the ground floor. A large lounge and kitchen open directly onto a terrace outside the house. Upstairs, there are 3 bedrooms, I bathroom and I wc.

## DESCRIPTION

Large house in the centre of Brittany, ideal for a family. Situated in a quiet hamlet in the Mohon countryside, this house has a double garage and a courtyard that joins the house. The courtyard is tarmac and enclosed. There are 4 bedrooms, I of which is on the ground floor. A large lounge and kitchen open directly onto a terrace outside the house.