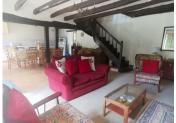

# INFORMATION

Town: Peillac

Department: Morbihan

Bed: 3

Bath: I

Floor: 80 m2

Plot Size: 2100 m2

This semi-detached cottage is in great condition and feels very welcoming. Between 2 villages and not far from Redon, with the canal and river activities nearby, you can choose to explore or relax in the large garden..

## DESCRIPTION

More details to follow. Possibility to extend through to the garage for a ground floor bedroom or other use. Large barn too! Please ask for more photos and to book your viewing.

Information about risks to which this property is exposed is available on the Géorisques website : https://www.georisques.gouv.fr