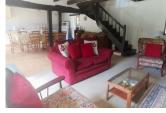

# INFORMATION

Town: Peillac

Department: Morbihan

Bed: 3

Bath: I

Floor: 80 m2

Plot Size: 2100 m2

This semi-detached cottage is in great condition and feels very welcoming. Between 2 villages and not far from Redon, with the canal and river activities nearby, you can choose to explore or relax in the large garden..

## DESCRIPTION

More details to follow. Possibility to extend through to the garage for a ground floor bedroom or other use. Large barn too! Please ask for more photos and to book your viewing.

Information about risks to which this property is exposed is available on the Géorisques website : https://www.georisques.gouv.fr