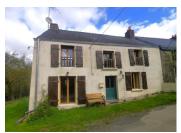

# INFORMATION

Town: Peillac

Department: Morbihan

Bed: 3

Bath: I

Floor: 80 m2

Plot Size: 2100 m2

This semi-detached cottage is in great condition and feels very welcoming. Between 2 villages and not far from Redon, with the canal and river activities nearby, you can choose to explore or relax in the large garden..

## DESCRIPTION

More details to follow. Possibility to extend through to the garage for a ground floor bedroom or other use. Large barn too! Please ask for more photos and to book your viewing.

Information about risks to which this property is exposed is available on the Géorisques website : https://www.georisques.gouv.fr