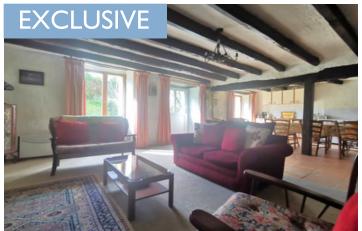

# INFORMATION

Town: Peillac

Department: Morbihan

Bed: 3

Bath: I

Floor: 80 m2

Plot Size: 2100 m2

This semi-detached cottage is in great condition and feels very welcoming. Between 2 villages and not far from Redon, with the canal and river activities nearby, you can choose to explore or relax in the large garden..

## DESCRIPTION

More details to follow. Possibility to extend through to the garage for a ground floor bedroom or other use. Large barn too! Please ask for more photos and to book your viewing.

Information about risks to which this property is exposed is available on the Géorisques website : https://www.georisques.gouv.fr