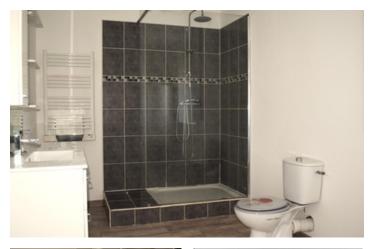

### DESCRIPTION

On the edge of the Cevennes National Park in Bessèges lies this partly renovated flat. The flat is on the first floor and consists of a spacious living area  $(45 \text{ m}^2)$  with open kitchen. The installation of the kitchen is not yet done but all necessary piping (drainage and water) is already in place. Furthermore, there are 3 bedrooms (13, 10 and 9 m<sup>2</sup>) and a spacious bathroom with walk-in shower. Furthermore, this property has 2 plots of land, one