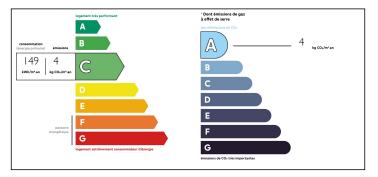

Ref: A28196EEE30

Price: 99 000 EUR agency fees to be paid by the seller

#### Bessèges - GARD - Flat with 3 bedrooms and outdoor space



#### ENERGY - DPE



# INFORMATION

| Town:          | Bessèges |
|----------------|----------|
| Department:    | Gard     |
| Bed:           | 3        |
| Bath:          | I        |
| Floor:         | 82 m2    |
| Outside Space: | 840 m2   |

## IN BRIEF

Flat with spacious living space, bathroom, 3 bedrooms, cellar and garden

#### NB. Quoted prices relate to euro transactions. Fluctuations in exchange rates are not the responsibility of the agency or those representing it. The agency and its representatives are not authorised to make or give guarantees relating to the property. These particulars do not form part of any contract but are to be taken as a general representation of the property. Any areas, measurements or distances are approximate. Text, photographs and plans, where applicable, are for gui