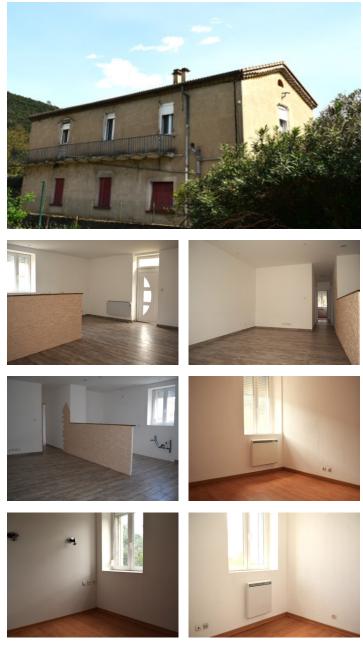

## IN BRIEF

Flat with spacious living space, bathroom, 3 bedrooms, cellar and garden

### DESCRIPTION

On the edge of the Cevennes National Park in Bessèges lies this partly renovated flat. The flat is on the first floor and consists of a spacious living area  $(45 \text{ m}^2)$  with open kitchen. The installation of the kitchen is not yet done but all necessary piping (drainage and water) is already in place. Furthermore, there are 3 bedrooms (13, 10 and 9 m<sup>2</sup>) and a spacious bathroom with walk-in shower. Furthermore, this property has 2 plots of land, one

of which is adjacent to the 100 sqm

All necessary ameneties such as supermarket, banks, post office are present within walking distance

Information about risks to which this property is exposed is available on the Géorisques website : https://www.georisques.gouv.fr