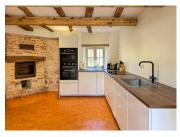

### DESCRIPTION

LA MAISON: this is the original house on site, providing 140 m2 of habitable space Kitchen (22 m2) newly fitted kitchen, fireplace with insert, exposed stone chimney, beams, terra cotta flooring, stone sink Living room (30 m2) with wood burner Utility room (5.5 m2) with washing machine Bathroom (12.5 m2) with double wash basins, bath, shower, WC FIRST FLOOR: Bedroom I (18 m2) with wood burner, old stone sink, wood flooring Bathroom (2.5 m2) with wash basin, bath and WC Bedroom 2 (18.5 m2) SECOND FLOOR: Bedroom 3 (31 m2) converted attic room