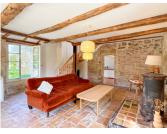

### DESCRIPTION

LA MAISON: this is the original house on site, providing 140 m2 of habitable space Kitchen (22 m2) newly fitted kitchen, fireplace with insert, exposed stone chimney, beams, terra cotta flooring, stone sink Living room (30 m2) with wood burner Utility room (5.5 m2) with washing machine Bathroom (12.5 m2) with double wash basins, bath, shower, WC FIRST FLOOR: Bedroom I (18 m2) with wood burner, old stone sink, wood flooring Bathroom (2.5 m2) with wash basin, bath and WC Bedroom 2 (18.5 m2) SECOND FLOOR: Bedroom 3 (31 m2) converted attic room

Living room (43 m2) open-plan living, with double doors opening to the front terrace and garden, with wood burning stove

Bathroom (8.6 m2) with double wash basin, shower and WC  $\,$ 

FIRST FLOOR:

Bedroom 1 (14 m2) with exposed stone, beams Bedroom 2 (35 m2)