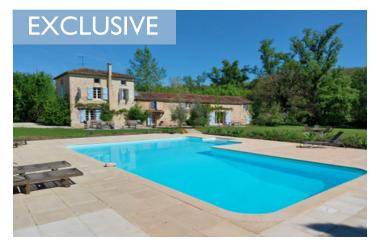

#### Spacious stone property, with swimming pool and direct access to the river Lot, on 1.4 ha of land, in Albas.

## IN BRIEF

A unique opportunity ! This character stone property (a former roof tile factory) is a spacious family home, and offers excellent rental potential. Its location makes this property extra special: direct access to the river Lot, becoming ever more popular with fishermen. Nice park-like gardens with fruit trees and swimming pool. Grounds of 1.4 ha surrounding the property.

#### EXTRA:

Swimming pool  $(11 \text{ m} \times 7 \text{ m})$  with pool house Park-like garden with fruit trees and walnut trees Direct access to the Lot river – ideal for fishing, swimming, canoeing, ... South facing terraces.