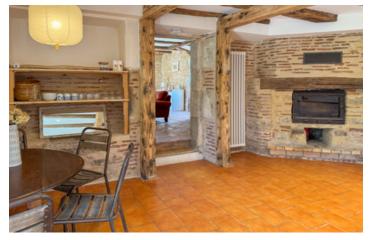

### DESCRIPTION

LA MAISON: this is the original house on site, providing 140 m2 of habitable space Kitchen (22 m2) newly fitted kitchen, fireplace with insert, exposed stone chimney, beams, terra cotta flooring, stone sink Living room (30 m2) with wood burner Utility room (5.5 m2) with washing machine Bathroom (12.5 m2) with double wash basins, bath, shower, WC FIRST FLOOR: Bedroom I (18 m2) with wood burner, old stone sink, wood flooring Bathroom (2.5 m2) with wash basin, bath and WC Bedroom 2 (18.5 m2) SECOND FLOOR: Bedroom 3 (31 m2) converted attic room

Living room (43 m2) open-plan living, with double doors opening to the front terrace and garden, with wood burning stove

Bathroom (8.6 m2) with double wash basin, shower and WC  $\,$ 

FIRST FLOOR:

Bedroom 1 (14 m2) with exposed stone, beams Bedroom 2 (35 m2)