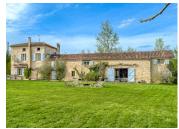

### DESCRIPTION

LA MAISON: this is the original house on site, providing 140 m2 of habitable space Kitchen (22 m2) newly fitted kitchen, fireplace with insert, exposed stone chimney, beams, terra cotta flooring, stone sink Living room (30 m2) with wood burner Utility room (5.5 m2) with washing machine Bathroom (12.5 m2) with double wash basins, bath, shower, WC FIRST FLOOR: Bedroom I (18 m2) with wood burner, old stone sink, wood flooring Bathroom (2.5 m2) with wash basin, bath and WC Bedroom 2 (18.5 m2) SECOND FLOOR: Bedroom 3 (31 m2) converted attic room

LA BRIQUETERIE: this is the former roof tile factory, and the 2nd part of this spacious family home. La briqueterie is directly linked with the main house, and could be used as separate accommodation, or combined with the rest of the house.