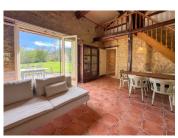

Living room (43 m2) open-plan living, with double doors opening to the front terrace and garden, with wood burning stove

Bathroom (8.6 m2) with double wash basin, shower and WC  $\,$ 

FIRST FLOOR:

Bedroom 1 (14 m2) with exposed stone, beams Bedroom 2 (35 m2)

#### EXTRA:

Swimming pool  $(11 \text{ m} \times 7 \text{ m})$  with pool house Park-like garden with fruit trees and walnut trees Direct access to the Lot river – ideal for fishing, swimming, canoeing, ... South facing terraces.