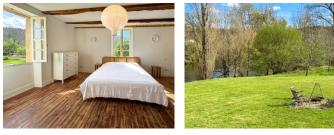

### DESCRIPTION

LA MAISON: this is the original house on site, providing 140 m2 of habitable space Kitchen (22 m2) newly fitted kitchen, fireplace with insert, exposed stone chimney, beams, terra cotta flooring, stone sink Living room (30 m2) with wood burner Utility room (5.5 m2) with washing machine Bathroom (12.5 m2) with double wash basins, bath, shower, WC FIRST FLOOR: Bedroom I (18 m2) with wood burner, old stone sink, wood flooring Bathroom (2.5 m2) with wash basin, bath and WC Bedroom 2 (18.5 m2) SECOND FLOOR: Bedroom 3 (31 m2) converted attic room

#### EXTRA:

Swimming pool  $(11 \text{ m} \times 7 \text{ m})$  with pool house Park-like garden with fruit trees and walnut trees Direct access to the Lot river – ideal for fishing, swimming, canoeing, ... South facing terraces.