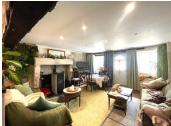

# DESCRIPTION

The 3-storey house is composed as follows:

without fees

Ground floor:

- a large 35 m² living room
- a utility/laundry room
- WC area with washbasin

The landing on the 1st floor leads to :

- a large 17  $m^2$  bedroom with adjoining 5  $m^2$  shower room
- an 8 m<sup>2</sup> study
- a shower room
- a storage/dressing area
- a WC