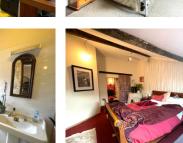

# DESCRIPTION

The 3-storey house is composed as follows:

without fees

Ground floor:

- a large 35 m² living room
- a utility/laundry room
- WC area with washbasin

The landing on the 1st floor leads to :

- a large 17  $m^2$  bedroom with adjoining 5  $m^2$  shower room
- an 8 m<sup>2</sup> study
- a shower room
- a storage/dressing area
- a WC

The staircase on the 2nd floor leads directly to a large bedroom of around 25  $m^2$  with a pleasant bathroom (shower and bath) and a small dressing area.

-----

Information about risks to which this property is exposed is available on the Géorisques website : https://www.georisques.gouv.fr