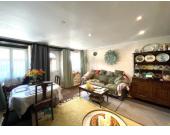

# DESCRIPTION

The 3-storey house is composed as follows:

without fees

Ground floor:

- a large 35 m² living room
- a utility/laundry room
- WC area with washbasin

The landing on the 1st floor leads to :

- a large 17  $m^2$  bedroom with adjoining 5  $m^2$  shower room
- an 8 m<sup>2</sup> study
- a shower room
- a storage/dressing area
- a WC