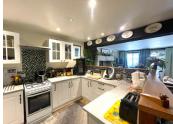

# DESCRIPTION

The 3-storey house is composed as follows:

without fees

Ground floor:

- a large 35 m² living room
- a utility/laundry room
- WC area with washbasin

The landing on the 1st floor leads to :

- a large 17  $m^2$  bedroom with adjoining 5  $m^2$  shower room
- an 8 m<sup>2</sup> study
- a shower room
- a storage/dressing area
- a WC