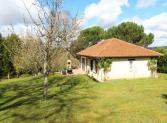

## IN BRIEF

BOULAZAC: Pretty, quiet house on the edge of a wood. House comprising: I entrance, I kitchen opening onto I living/dining room, I bathroom, 3 bedrooms, I WC, I terrace and I garage. House assets: - Impeccable 82 m<sup>2</sup> house with 40 m<sup>2</sup> garage. - Crawl space under half the house - Double-glazed windows - Pellet stove - Mains drainage - Fully equipped kitchen - Close to all amenities - Péribus line - Well-renovated house - Direct access to terrace from living/dining room and kitchen - Insulated attic and basement - Direct access to the forest