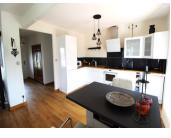

## IN BRIEF

BOULAZAC: Pretty, quiet house on the edge of a wood. House comprising: I entrance, I kitchen opening onto I living/dining room, I bathroom, 3 bedrooms, I WC, I terrace and I garage. House assets: - Impeccable 82 m<sup>2</sup> house with 40 m<sup>2</sup> garage. - Crawl space under half the house - Double-glazed windows - Pellet stove - Mains drainage - Fully equipped kitchen - Close to all amenities - Péribus line - Well-renovated house - Direct access to terrace from living/dining room and kitchen - Insulated attic and basement - Direct access to the forest