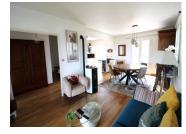

## IN BRIEF

BOULAZAC: Pretty, quiet house on the edge of a wood. House comprising: I entrance, I kitchen opening onto I living/dining room, I bathroom, 3 bedrooms, I WC, I terrace and I garage. House assets: - Impeccable 82 m<sup>2</sup> house with 40 m<sup>2</sup> garage. - Crawl space under half the house - Double-glazed windows - Pellet stove - Mains drainage - Fully equipped kitchen - Close to all amenities - Péribus line - Well-renovated house - Direct access to terrace from living/dining room and kitchen - Insulated attic and basement - Direct access to the forest