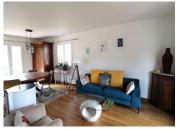

## IN BRIEF

BOULAZAC: Pretty, quiet house on the edge of a wood. House comprising: I entrance, I kitchen opening onto I living/dining room, I bathroom, 3 bedrooms, I WC, I terrace and I garage. House assets: - Impeccable 82 m<sup>2</sup> house with 40 m<sup>2</sup> garage. - Crawl space under half the house - Double-glazed windows - Pellet stove - Mains drainage - Fully equipped kitchen - Close to all amenities - Péribus line - Well-renovated house - Direct access to terrace from living/dining room and kitchen - Insulated attic and basement - Direct access to the forest