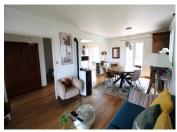

## IN BRIEF

BOULAZAC: Pretty, quiet house on the edge of a wood. House comprising: I entrance, I kitchen opening onto I living/dining room, I bathroom, 3 bedrooms, I WC, I terrace and I garage. House assets: - Impeccable 82 m<sup>2</sup> house with 40 m<sup>2</sup> garage. - Crawl space under half the house - Double-glazed windows - Pellet stove - Mains drainage - Fully equipped kitchen - Close to all amenities - Péribus line - Well-renovated house - Direct access to terrace from living/dining room and kitchen - Insulated attic and basement - Direct access to the forest