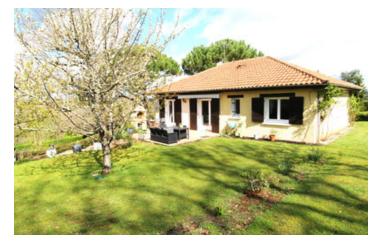

#### BOULAZAC: Pretty, quiet house in a cul-de-sac

## IN BRIEF

BOULAZAC: Pretty, quiet house on the edge of a wood. House comprising: I entrance, I kitchen opening onto I living/dining room, I bathroom, 3 bedrooms, I WC, I terrace and I garage. House assets: - Impeccable 82 m<sup>2</sup> house with 40 m<sup>2</sup> garage. - Crawl space under half the house - Double-glazed windows - Pellet stove - Mains drainage - Fully equipped kitchen - Close to all amenities - Péribus line - Well-renovated house - Direct access to terrace from living/dining room and kitchen - Insulated attic and basement - Direct access to the forest