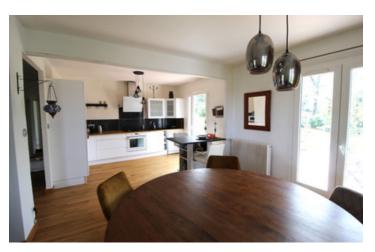

## IN BRIEF

BOULAZAC: Pretty, quiet house on the edge of a wood. House comprising: I entrance, I kitchen opening onto I living/dining room, I bathroom, 3 bedrooms, I WC, I terrace and I garage. House assets: - Impeccable 82 m<sup>2</sup> house with 40 m<sup>2</sup> garage. - Crawl space under half the house - Double-glazed windows - Pellet stove - Mains drainage - Fully equipped kitchen - Close to all amenities - Péribus line - Well-renovated house - Direct access to terrace from living/dining room and kitchen - Insulated attic and basement - Direct access to the forest